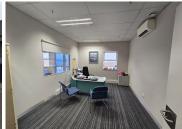

## 109,800 pm

Lordsview Industrial Park | Prime Office Space to Let in Chloorkop, Kempton Park

915 m<sup>2</sup>

Situated within the prestigious Lords View Industrial Park at 2 Oak Road, Chloorkop, Kempton Park, this A-grade office space offers a prime location for businesses seeking a professional and modern environment. Covering 915 square meters, the office is thoughtfully designed with a mix of carpeted and tiled flooring, standard office lighting, and an abundance of natural light, creating a bright and welcoming workspace. Air conditioning ensures comfort throughout the year, while ample parking provides convenience for both staff and visitors. The rental price is R109,800 per month, excluding VAT and utilities.