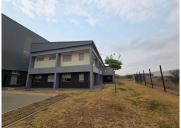

## 109,800 pm

Lordsview Industrial Park | Prime Office Space to Let in Chloorkop, Kempton Park

915 m<sup>2</sup>

Situated within the prestigious Lords View Industrial Park at 2 Oak Road, Chloorkop, Kempton Park, this A-grade office space offers a prime location for businesses seeking a professional and modern environment. Covering 915 square meters, the office is thoughtfully designed with a mix of carpeted and tiled flooring, standard office lighting, and an abundance of natural light, creating a bright and welcoming workspace. Air conditioning ensures comfort throughout the year, while ample parking provides convenience for both staff and visitors. The rental price is R109,800 per month, excluding VAT and utilities.