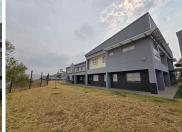

## 109,800 pm

Lordsview Industrial Park | Prime Office Space to Let in Chloorkop, Kempton Park

915 m<sup>2</sup>

Situated within the prestigious Lords View Industrial Park at 2 Oak Road, Chloorkop, Kempton Park, this A-grade office space offers a prime location for businesses seeking a professional and modern environment. Covering 915 square meters, the office is thoughtfully designed with a mix of carpeted and tiled flooring, standard office lighting, and an abundance of natural light, creating a bright and welcoming workspace. Air conditioning ensures comfort throughout the year, while ample parking provides convenience for both staff and visitors. The rental price is R109,800 per month, excluding VAT and utilities.