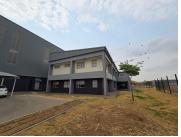

## 109,800 pm

Lordsview Industrial Park | Prime Office Space to Let in Chloorkop, Kempton Park

915 m<sup>2</sup>

Situated within the prestigious Lords View Industrial Park at 2 Oak Road, Chloorkop, Kempton Park, this A-grade office space offers a prime location for businesses seeking a professional and modern environment. Covering 915 square meters, the office is thoughtfully designed with a mix of carpeted and tiled flooring, standard office lighting, and an abundance of natural light, creating a bright and welcoming workspace. Air conditioning ensures comfort throughout the year, while ample parking provides convenience for both staff and visitors. The rental price is R109,800 per month, excluding VAT and utilities.