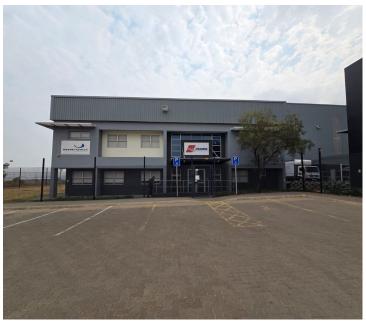

## 109,800 pm

Lordsview Industrial Park | Prime Office Space to Let in Chloorkop, Kempton Park

915 m<sup>2</sup>

Situated within the prestigious Lords View Industrial Park at 2 Oak Road, Chloorkop, Kempton Park, this A-grade office space offers a prime location for businesses seeking a professional and modern environment. Covering 915 square meters, the office is thoughtfully designed with a mix of carpeted and tiled flooring, standard office lighting, and an abundance of natural light, creating a bright and welcoming workspace. Air conditioning ensures comfort throughout the year, while ample parking provides convenience for both staff and visitors. The rental price is R109,800 per month, excluding VAT and utilities.

Chloorkop in Kempton Park is a bustling industrial and commercial hub, making it an excellent choice for businesses aiming to establish or grow their operations. Its strategic location offers easy access to major highways, including the N3 and R21, ensuring smooth transportation to key areas such as Johannesburg, Pretoria, and OR Tambo International Airport. The area is well-equipped with amenities like shopping centres, restaurants, and banks, providing additional convenience for businesses and their employees. Positioned...