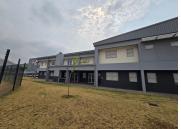

## 109,800 pm

Lordsview Industrial Park | Prime Office Space to Let in Chloorkop, Kempton Park

915 m<sup>2</sup>

Situated within the prestigious Lords View Industrial Park at 2 Oak Road, Chloorkop, Kempton Park, this A-grade office space offers a prime location for businesses seeking a professional and modern environment. Covering 915 square meters, the office is thoughtfully designed with a mix of carpeted and tiled flooring, standard office lighting, and an abundance of natural light, creating a bright and welcoming workspace. Air conditioning ensures comfort throughout the year, while ample parking provides convenience for both staff and visitors. The rental price is R109,800 per month, excluding VAT and utilities.