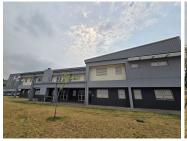

## 109,800 pm

Lordsview Industrial Park | Prime Office Space to Let in Chloorkop, Kempton Park

915 m<sup>2</sup>

Situated within the prestigious Lords View Industrial Park at 2 Oak Road, Chloorkop, Kempton Park, this A-grade office space offers a prime location for businesses seeking a professional and modern environment. Covering 915 square meters, the office is thoughtfully designed with a mix of carpeted and tiled flooring, standard office lighting, and an abundance of natural light, creating a bright and welcoming workspace. Air conditioning ensures comfort throughout the year, while ample parking provides convenience for both staff and visitors. The rental price is R109,800 per month, excluding VAT and utilities.