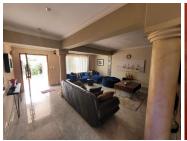

## 20,000 pm

Glen Marais

250 m<sup>2</sup>

Exceptionally neat and modern property measuring approximately 250sqm is available for occupation at R20 000 per month plus VAT and utilities. Situated in the heart of Glen Marais, offering very easy access to all main roads, highways, amenities and various public transportation systems.

Gross Monthly Rental R20,000 Ex Vat Lease Period Negotiable Available From R20,000 Ex Vat Negotiable

| Floor Size m <sup>2</sup> | 250             | Security         | Yes |
|---------------------------|-----------------|------------------|-----|
| Parking Bays              | -               | Air Conditioning | Yes |
| Title                     | Sectional Title | Generator        | -   |
| Zoning                    | Commercial      | Fibre            | -   |