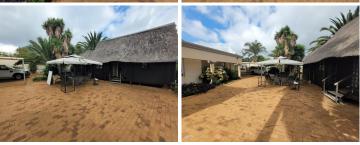

## 20,000 pm

Glen Marais

250 m<sup>2</sup>

Exceptionally neat and modern property measuring approximately 250sqm is available for occupation at R20 000 per month plus VAT and utilities. Situated in the heart of Glen Marais, offering very easy access to all main roads, highways, amenities and various public transportation systems.