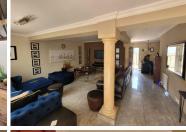

## 20,000 pm

Glen Marais

250 m<sup>2</sup>

Exceptionally neat and modern property measuring approximately 250sqm is available for occupation at R20 000 per month plus VAT and utilities. Situated in the heart of Glen Marais, offering very easy access to all main roads, highways, amenities and various public transportation systems.

Gross Monthly Rental R20,000 Ex Vat Lease Period Negotiable Available From R20,000 Ex Vat Negotiable

| Floor Size m <sup>2</sup> | 250             | Security         | Yes |
|---------------------------|-----------------|------------------|-----|
| Parking Bays              | -               | Air Conditioning | Yes |
| Title                     | Sectional Title | Generator        | -   |
| Zoning                    | Commercial      | Fibre            | -   |