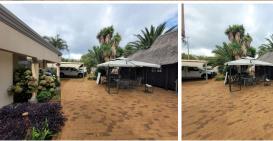

## 20,000 pm

Glen Marais

250 m<sup>2</sup>

Exceptionally neat and modern property measuring approximately 250sqm is available for occupation at R20 000 per month plus VAT and utilities. Situated in the heart of Glen Marais, offering very easy access to all main roads, highways, amenities and various public transportation systems.