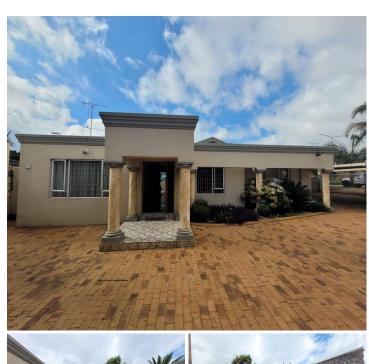

## 20,000 pm

Glen Marais

250 m<sup>2</sup>

Exceptionally neat and modern property measuring approximately 250sqm is available for occupation at R20 000 per month plus VAT and utilities. Situated in the heart of Glen Marais, offering very easy access to all main roads, highways, amenities and various public transportation systems.

Gross Monthly Rental R20,000 Ex Vat Lease Period Negotiable Available From R20,000 Ex Vat Negotiable

| Floor Size m <sup>2</sup> | 250             | Security         | Yes |
|---------------------------|-----------------|------------------|-----|
| Parking Bays              | -               | Air Conditioning | Yes |
| Title                     | Sectional Title | Generator        | -   |
| Zoning                    | Commercial      | Fibre            | -   |