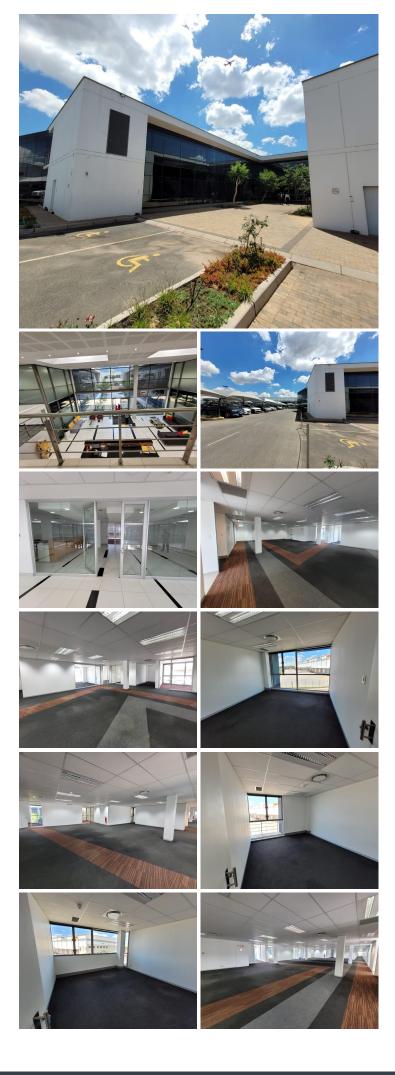

## 🐔 2600 m²

Exceptional 2600sqm office space available to let at R120/sqm therefore asking R 312,000.00 per month excluding VAT and utilities. This pristine space has a vast amount of open floor plan layout office space as individual offices. Boardroom spaces and many partitioned spaces to be utilized. The offices are surrounded by large lengthy windows, filtering an abundance of natural light into the area. Installed with standard office air conditioning and lighting. Fibre connectivity is present.

Plumbago Office Park is centrally located, within the Kempton Park. Easily accessible to many main roads and highways, the office park has the quickest route to the OR Tambo international Airport, Gautrain station and bus stops. Public transport is near to the park. Plumbago Office Park has ample parking bays available, as well as a fully fitted kitchen area for communal usage as well as ablutions.

| <b>Gross Monthly Rental</b> | R312,000 Ex Vat |
|-----------------------------|-----------------|
| Lease Period                | Negotiable      |
| Available From              | Immediately     |

| Floor Size m <sup>2</sup> | 2600            | Security         | Yes |
|---------------------------|-----------------|------------------|-----|
| Parking Bays              | -               | Air Conditioning | Yes |
| Title                     | Sectional Title | Generator        | -   |
| Zoning                    | Commercial      | Fibre            | -   |