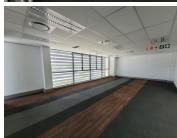

## 42,000 pm

Plumbago Industrial Park | JT Ross Park | Prime Office Space to Let in Glen Marais

350 m<sup>2</sup>

Exceptional 350sqm office space is available to let at R120/sqm, therefore, asking R42,000.00 per month excluding VAT and utilities. The unit is spacious with excellent natural light flowing throughout. There is fibre internet connection in the building. There is a fully fitted kitchen area for communal usage as well as ablutions. There is ample parking available.