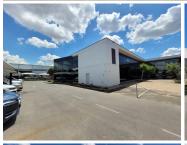

## 42,000 pm

Plumbago Industrial Park | JT Ross Park | Prime Office Space to Let in Glen Marais

350 m<sup>2</sup>

Exceptional 350sqm office space is available to let at R120/sqm, therefore, asking R42,000.00 per month excluding VAT and utilities. The unit is spacious with excellent natural light flowing throughout. There is fibre internet connection in the building. There is a fully fitted kitchen area for communal usage as well as ablutions. There is ample parking available.

Plumbago Office Park is centrally located, within the Kempton Park area and is easily accessible to many main roads and highways. The office park has the quickest route to the OR Tambo international Airport, Gautrain station and bus stops. Public transport is close to the park.