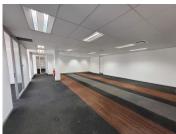

## 42,000 pm

Plumbago Industrial Park | JT Ross Park | Prime Office Space to Let in Glen Marais

350 m<sup>2</sup>

Exceptional 350sqm office space is available to let at R120/sqm, therefore, asking R42,000.00 per month excluding VAT and utilities. The unit is spacious with excellent natural light flowing throughout. There is fibre internet connection in the building. There is a fully fitted kitchen area for communal usage as well as ablutions. There is ample parking available.