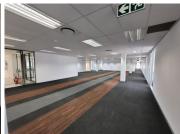

## 42,000 pm

Plumbago Industrial Park | JT Ross Park | Prime Office Space to Let in Glen Marais

350 m<sup>2</sup>

Exceptional 350sqm office space is available to let at R120/sqm, therefore, asking R42,000.00 per month excluding VAT and utilities. The unit is spacious with excellent natural light flowing throughout. There is fibre internet connection in the building. There is a fully fitted kitchen area for communal usage as well as ablutions. There is ample parking available.