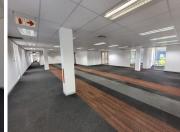

## 42,000 pm

Plumbago Industrial Park | JT Ross Park | Prime Office Space to Let in Glen Marais

350 m<sup>2</sup>

Exceptional 350sqm office space is available to let at R120/sqm, therefore, asking R42,000.00 per month excluding VAT and utilities. The unit is spacious with excellent natural light flowing throughout. There is fibre internet connection in the building. There is a fully fitted kitchen area for communal usage as well as ablutions. There is ample parking available.