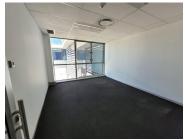

## 42,000 pm

Plumbago Industrial Park | JT Ross Park | Prime Office Space to Let in Glen Marais

350 m<sup>2</sup>

Exceptional 350sqm office space is available to let at R120/sqm, therefore, asking R42,000.00 per month excluding VAT and utilities. The unit is spacious with excellent natural light flowing throughout. There is fibre internet connection in the building. There is a fully fitted kitchen area for communal usage as well as ablutions. There is ample parking available.