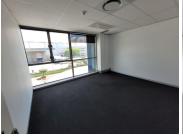

## 42,000 pm

Plumbago Industrial Park | JT Ross Park | Prime Office Space to Let in Glen Marais

350 m<sup>2</sup>

Exceptional 350sqm office space is available to let at R120/sqm, therefore, asking R42,000.00 per month excluding VAT and utilities. The unit is spacious with excellent natural light flowing throughout. There is fibre internet connection in the building. There is a fully fitted kitchen area for communal usage as well as ablutions. There is ample parking available.