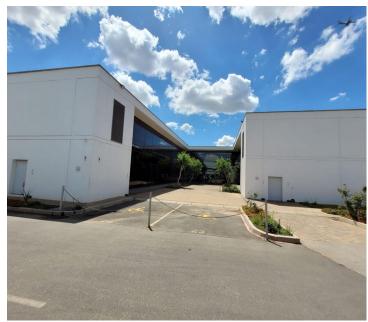

## 42,000 pm

Plumbago Industrial Park | JT Ross Park | Prime Office Space to Let in Glen Marais

350 m<sup>2</sup>

Exceptional 350sqm office space is available to let at R120/sqm, therefore, asking R42,000.00 per month excluding VAT and utilities. The unit is spacious with excellent natural light flowing throughout. There is fibre internet connection in the building. There is a fully fitted kitchen area for communal usage as well as ablutions. There is ample parking available.

Plumbago Office Park is centrally located, within the Kempton Park area and is easily accessible to many main roads and highways. The office park has the quickest route to the OR Tambo international Airport, Gautrain station and bus stops. Public transport is close to the park.