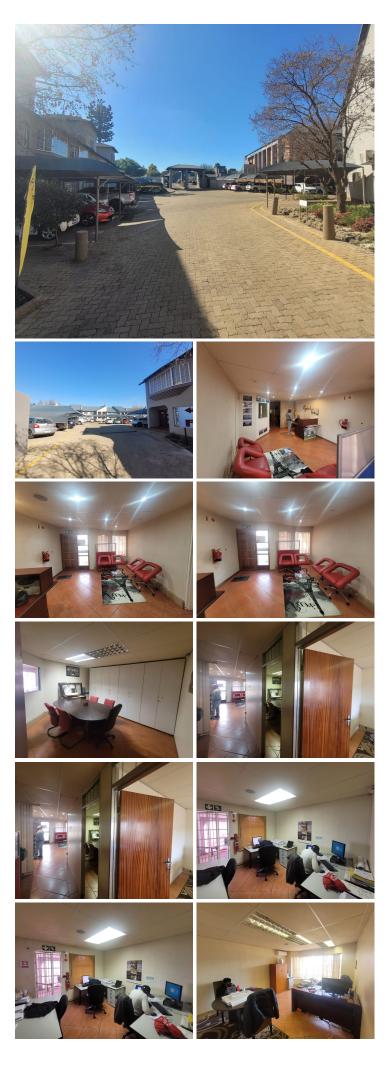

#### 108 m<sup>2</sup>

Situated in the sought-after Villa Valencia Office Park at 2 Anemoon Street, Glen Marais, this 108m<sup>2</sup> office unit is available for rent at R15,350 per month. The rental includes three dedicated parking bays, offering excellent value and convenience for businesses looking for a well-located, professional space.

The unit features a functional layout suited for various business operations and enjoys a secure environment within a neatly maintained office park. With easy access to major routes, nearby amenities, and OR Tambo International Airport just minutes away, this location is ideal for businesses seeking connectivity and visibility in Kempton Park.

# **Gross Monthly Rental** R15,350 Ex Vat 12 months Immediately

| Floor Size m <sup>2</sup> | 108        | Security         | Yes |
|---------------------------|------------|------------------|-----|
| Parking Bays              | 3.0        | Air Conditioning | Yes |
| Title                     | -          | Generator        | -   |
| Zoning                    | Commercial | Fibre            | -   |