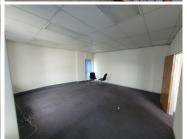

## 16,250 pm

8 Purlin street | Offices for rent in Isando

250 m<sup>2</sup>

Neat and spacious commercial space available for rent in Isando. This space measures 250sqm available immediately for occupation at R16 250 per month plus VAT and utilities.

The office provides good natural lighting and is located within very close proximity to all main roads and hiwgahys as well as there's various public transportation systems that are nearby and easily accessible.