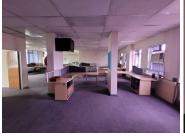

## 16,250 pm

8 Purlin street | Offices for rent in Isando

250 m<sup>2</sup>

Neat and spacious commercial space available for rent in Isando. This space measures 250sqm available immediately for occupation at R16 250 per month plus VAT and utilities.

The office provides good natural lighting and is located within very close proximity to all main roads and hiwgahys as well as there's various public transportation systems that are nearby and easily accessible.