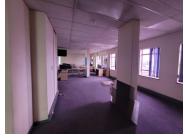

## 16,250 pm

8 Purlin street | Offices for rent in Isando

250 m<sup>2</sup>

Neat and spacious commercial space available for rent in Isando. This space measures 250sqm available immediately for occupation at R16 250 per month plus VAT and utilities.

The office provides good natural lighting and is located within very close proximity to all main roads and hiwgahys as well as there's various public transportation systems that are nearby and easily accessible.