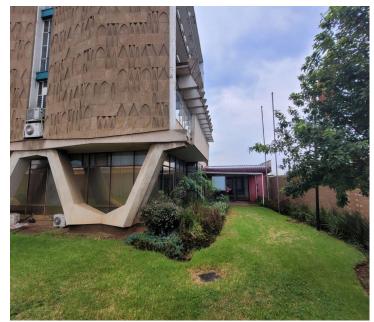

## 16,250 pm

8 Purlin street | Offices for rent in Isando

250 m<sup>2</sup>

Neat and spacious commercial space available for rent in Isando. This space measures 250sqm available immediately for occupation at R16 250 per month plus VAT and utilities.

The office provides good natural lighting and is located within very close proximity to all main roads and hiwgahys as well as there's various public transportation systems that are nearby and easily accessible.