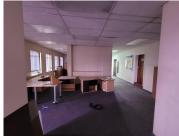

## 16,250 pm

8 Purlin street | Offices for rent in Isando

250 m<sup>2</sup>

Neat and spacious commercial space available for rent in Isando. This space measures 250sqm available immediately for occupation at R16 250 per month plus VAT and utilities.

The office provides good natural lighting and is located within very close proximity to all main roads and hiwgahys as well as there's various public transportation systems that are nearby and easily accessible.