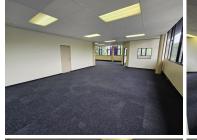

## 16,890 pm

Secure Office Space To Let in Isando Business Park

281 m<sup>2</sup>

Located at the corner of Gewel Street and Hully Road, Isando Business Park offers a secure and well-maintained office environment. This prime location provides easy access to major transport routes, making it ideal for businesses looking for convenience and accessibility. Rental excludes VAT and utilities. Take advantage of this opportunity to establish your business in a safe and professional setting.

**Gross Monthly Rental Lease Period Available From** 

R16,890 Ex Vat 12 months Immediately

| Floor Size m <sup>2</sup> | 281        | Security         | Yes |
|---------------------------|------------|------------------|-----|
| Parking Bays              | -          | Air Conditioning | Yes |
| Title                     | -          | Generator        | -   |
| Zoning                    | Commercial | Fibre            | -   |