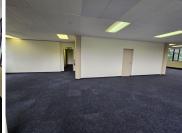

## 16,890 pm

Secure Office Space To Let in Isando Business Park

281 m<sup>2</sup>

Located at the corner of Gewel Street and Hully Road, Isando Business Park offers a secure and well-maintained office environment. This prime location provides easy access to major transport routes, making it ideal for businesses looking for convenience and accessibility. Rental excludes VAT and utilities. Take advantage of this opportunity to establish your business in a safe and professional setting.

**Gross Monthly Rental Lease Period Available From** 

R16,890 Ex Vat 12 months Immediately

| Floor Size m <sup>2</sup> | 281        | Security         | Yes |
|---------------------------|------------|------------------|-----|
| Parking Bays              | -          | Air Conditioning | Yes |
| Title                     | -          | Generator        | -   |
| Zoning                    | Commercial | Fibre            | -   |