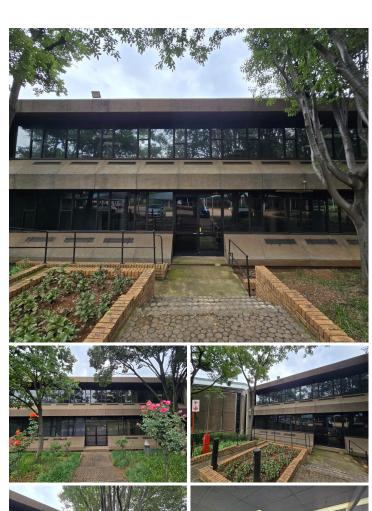

## 539 m<sup>2</sup>

Located at the corner of Gewel Street and Hully Road, Isando Business Park offers a secure and professional office environment. This 539m² office space provides ample room for business operations in a well-maintained and accessible location. The park features 24/7 security, ensuring a safe working environment. Rental excludes VAT and utilities. Perfect for businesses seeking a strategic location with excellent connectivity.

Gross Monthly Rental R32,340 Ex Vat Lease Period 12 months Available From Immediately

| Floor Size m <sup>2</sup> | 539        | Security         | Yes |
|---------------------------|------------|------------------|-----|
| Parking Bays              | -          | Air Conditioning | Yes |
| Title                     | -          | Generator        | -   |
| Zoning                    | Commercial | Fibre            | -   |