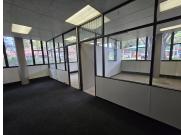

## 539 m<sup>2</sup>

Located at the corner of Gewel Street and Hully Road, Isando Business Park offers a secure and professional office environment. This 539m² office space provides ample room for business operations in a well-maintained and accessible location. The park features 24/7 security, ensuring a safe working environment. Rental excludes VAT and utilities. Perfect for businesses seeking a strategic location with excellent connectivity.

Gross Monthly Rental R32,340 Ex Vat Lease Period 12 months Available From Immediately

| Floor Size m <sup>2</sup> | 539        | Security         | Yes |
|---------------------------|------------|------------------|-----|
| Parking Bays              | -          | Air Conditioning | Yes |
| Title                     | -          | Generator        | -   |
| Zoning                    | Commercial | Fibre            | -   |