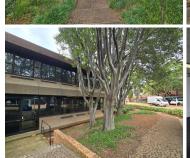

## 539 m<sup>2</sup>

Located at the corner of Gewel Street and Hully Road, Isando Business Park offers a secure and professional office environment. This 539m² office space provides ample room for business operations in a well-maintained and accessible location. The park features 24/7 security, ensuring a safe working environment. Rental excludes VAT and utilities. Perfect for businesses seeking a strategic location with excellent connectivity.

Gross Monthly Rental R32,340 Ex Vat Lease Period 12 months Available From Immediately

| Floor Size m <sup>2</sup> | 539        | Security         | Yes |
|---------------------------|------------|------------------|-----|
| Parking Bays              | -          | Air Conditioning | Yes |
| Title                     | -          | Generator        | -   |
| Zoning                    | Commercial | Fibre            | -   |