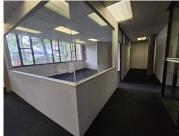

## 539 m<sup>2</sup>

Located at the corner of Gewel Street and Hully Road, Isando Business Park offers a secure and professional office environment. This 539m² office space provides ample room for business operations in a well-maintained and accessible location. The park features 24/7 security, ensuring a safe working environment. Rental excludes VAT and utilities. Perfect for businesses seeking a strategic location with excellent connectivity.

Gross Monthly Rental R32,340 Ex Vat Lease Period 12 months Available From Immediately

| Floor Size m <sup>2</sup> | 539        | Security         | Yes |
|---------------------------|------------|------------------|-----|
| Parking Bays              | -          | Air Conditioning | Yes |
| Title                     | -          | Generator        | -   |
| Zoning                    | Commercial | Fibre            | -   |