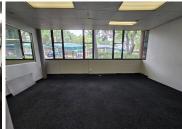

## 539 m<sup>2</sup>

Located at the corner of Gewel Street and Hully Road, Isando Business Park offers a secure and professional office environment. This 539m² office space provides ample room for business operations in a well-maintained and accessible location. The park features 24/7 security, ensuring a safe working environment. Rental excludes VAT and utilities. Perfect for businesses seeking a strategic location with excellent connectivity.

Gross Monthly Rental R32,340 Ex Vat Lease Period 12 months Available From Immediately

| Floor Size m <sup>2</sup> | 539        | Security         | Yes |
|---------------------------|------------|------------------|-----|
| Parking Bays              | -          | Air Conditioning | Yes |
| Title                     | -          | Generator        | -   |
| Zoning                    | Commercial | Fibre            | -   |