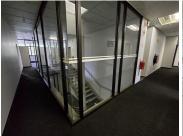

## 539 m<sup>2</sup>

Located at the corner of Gewel Street and Hully Road, Isando Business Park offers a secure and professional office environment. This 539m² office space provides ample room for business operations in a well-maintained and accessible location. The park features 24/7 security, ensuring a safe working environment. Rental excludes VAT and utilities. Perfect for businesses seeking a strategic location with excellent connectivity.

Gross Monthly Rental R32,340 Ex Vat Lease Period 12 months Available From Immediately

| Floor Size m <sup>2</sup> | 539        | Security         | Yes |
|---------------------------|------------|------------------|-----|
| Parking Bays              | -          | Air Conditioning | Yes |
| Title                     | -          | Generator        | -   |
| Zoning                    | Commercial | Fibre            | -   |