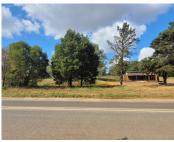

## None m<sup>2</sup>

Prime land available for lease for R40,000.00 per month plus VAT and utilities. Property measures approximately 70,000sqm. Located in a prime location that is a developing area. Within close proximity to many amenities and various facilities. There are ample routes to many main roads and highways. Great opportunity for signage exposure.