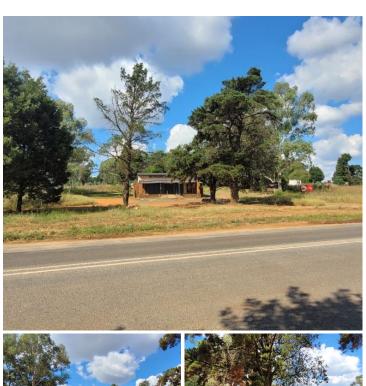

## None m<sup>2</sup>

Prime land available for lease for R40,000.00 per month plus VAT and utilities. Property measures approximately 70,000sqm. Located in a prime location that is a developing area. Within close proximity to many amenities and various facilities. There are ample routes to many main roads and highways. Great opportunity for signage exposure.

Gross Monthly Rental Lease Period Available From

Negotiable Immediately

R40,000 Ex Vat

| Floor Size m <sup>2</sup> | -          | Security         | Yes |
|---------------------------|------------|------------------|-----|
| Parking Bays              | -          | Air Conditioning | -   |
| Title                     | -          | Generator        | -   |
| Zoning                    | Commercial | Fibre            | -   |