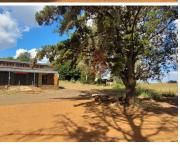

## None m<sup>2</sup>

Prime land available for lease for R40,000.00 per month plus VAT and utilities. Property measures approximately 70,000sqm. Located in a prime location that is a developing area. Within close proximity to many amenities and various facilities. There are ample routes to many main roads and highways. Great opportunity for signage exposure.

Gross Monthly Rental Lease Period Available From

Negotiable Immediately

R40,000 Ex Vat

| Floor Size m <sup>2</sup> | -          | Security         | Yes |
|---------------------------|------------|------------------|-----|
| Parking Bays              | -          | Air Conditioning | -   |
| Title                     | -          | Generator        | -   |
| Zoning                    | Commercial | Fibre            | -   |