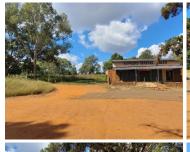

## None m<sup>2</sup>

Prime land available for lease for R40,000.00 per month plus VAT and utilities. Property measures approximately 70,000sqm. Located in a prime location that is a developing area. Within close proximity to many amenities and various facilities. There are ample routes to many main roads and highways. Great opportunity for signage exposure.

Gross Monthly Rental Lease Period Available From

Negotiable Immediately

R40,000 Ex Vat

| Floor Size m <sup>2</sup> | -          | Security         | Yes |
|---------------------------|------------|------------------|-----|
| Parking Bays              | -          | Air Conditioning | -   |
| Title                     | -          | Generator        | -   |
| Zoning                    | Commercial | Fibre            | -   |