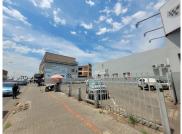

## 70,000 pm

26 Pretoria road | Commercial building for rent in Kempton Park

750 m<sup>2</sup>

Spacious commercial property measuring 750sqn available for rent in the heart of Kempton Park. The premises would ideally suit a car / fitment centre as it provides ample customer parking bays, reception area and the property is located on a very busy road offering fantastic exposure with great signage opportunities.

Very neat business building with good natural lighting, workshop space / showroom, office space, ablution facilities and a kitchenette.

Gross Monthly Rental Lease Period Available From R70,000 Ex Vat Negotiable Immediately