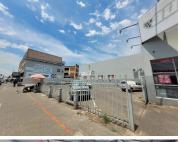

## 70,000 pm

26 Pretoria road | Commercial building for rent in Kempton Park

750 m<sup>2</sup>

Spacious commercial property measuring 750sqn available for rent in the heart of Kempton Park. The premises would ideally suit a car / fitment centre as it provides ample customer parking bays, reception area and the property is located on a very busy road offering fantastic exposure with great signage opportunities.

Very neat business building with good natural lighting, workshop space / showroom, office space, ablution facilities and a kitchenette.

Gross Monthly Rental Lease Period Available From R70,000 Ex Vat Negotiable Immediately