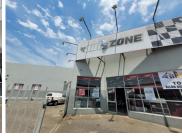

## 70,000 pm

26 Pretoria road | Commercial building for rent in Kempton Park

750 m<sup>2</sup>

Spacious commercial property measuring 750sqn available for rent in the heart of Kempton Park. The premises would ideally suit a car / fitment centre as it provides ample customer parking bays, reception area and the property is located on a very busy road offering fantastic exposure with great signage opportunities.

Very neat business building with good natural lighting, workshop space / showroom, office space, ablution facilities and a kitchenette.

Gross Monthly Rental Lease Period Available From R70,000 Ex Vat Negotiable Immediately