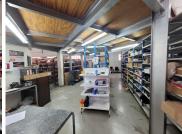

Very neat business building with good natural lighting, workshop space / showroom, office space, ablution facilities and a kitchenette.

Gross Monthly Rental Lease Period Available From R70,000 Ex Vat Negotiable Immediately