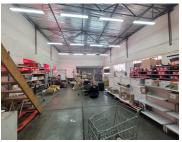

Very neat business building with good natural lighting, workshop space / showroom, office space, ablution facilities and a kitchenette.

Gross Monthly Rental Lease Period Available From R70,000 Ex Vat Negotiable Immediately