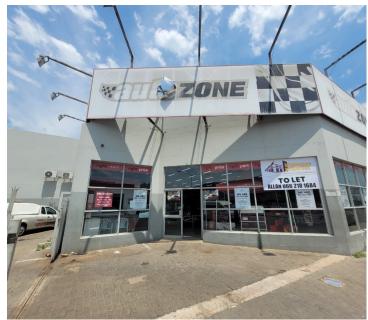

## 70,000 pm

26 Pretoria road | Commercial building for rent in Kempton Park

750 m<sup>2</sup>

Spacious commercial property measuring 750sqn available for rent in the heart of Kempton Park. The premises would ideally suit a car / fitment centre as it provides ample customer parking bays, reception area and the property is located on a very busy road offering fantastic exposure with great signage opportunities.

Very neat business building with good natural lighting, workshop space / showroom, office space, ablution facilities and a kitchenette.

Gross Monthly Rental Lease Period Available From R70,000 Ex Vat Negotiable Immediately