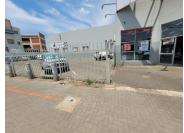

## 70,000 pm

26 Pretoria road | Commercial building for rent in Kempton Park

750 m<sup>2</sup>

Spacious commercial property measuring 750sqn available for rent in the heart of Kempton Park. The premises would ideally suit a car / fitment centre as it provides ample customer parking bays, reception area and the property is located on a very busy road offering fantastic exposure with great signage opportunities.

Very neat business building with good natural lighting, workshop space / showroom, office space, ablution facilities and a kitchenette.

Gross Monthly Rental Lease Period Available From R70,000 Ex Vat Negotiable Immediately