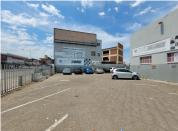

## 70,000 pm

26 Pretoria road | Commercial building for rent in Kempton Park

750 m<sup>2</sup>

Spacious commercial property measuring 750sqn available for rent in the heart of Kempton Park. The premises would ideally suit a car / fitment centre as it provides ample customer parking bays, reception area and the property is located on a very busy road offering fantastic exposure with great signage opportunities.

Very neat business building with good natural lighting, workshop space / showroom, office space, ablution facilities and a kitchenette.

Gross Monthly Rental Lease Period Available From R70,000 Ex Vat Negotiable Immediately