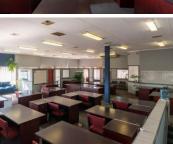

## 🔏 520 m²

This is a neat 520/sqm office space consisting of 13 offices, 3 storerooms and a boardroom available to let above a retail centre in the Kempton Park business node offering easy accessibility from the main road with various amenities close by.

The property has a CCTV camera system and prepaid electricity which allows for easy management of utilities. This is a fantastic rental as well as business location providing ample parking space that is available for both tenant and visitor.