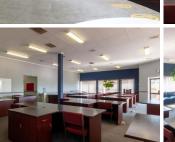

## 🔏 520 m²

This is a neat 520/sqm office space consisting of 13 offices, 3 storerooms and a boardroom available to let above a retail centre in the Kempton Park business node offering easy accessibility from the main road with various amenities close by.

The property has a CCTV camera system and prepaid electricity which allows for easy management of utilities. This is a fantastic rental as well as business location providing ample parking space that is available for both tenant and visitor.