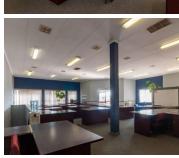

## 🔏 520 m²

This is a neat 520/sqm office space consisting of 13 offices, 3 storerooms and a boardroom available to let above a retail centre in the Kempton Park business node offering easy accessibility from the main road with various amenities close by.

The property has a CCTV camera system and prepaid electricity which allows for easy management of utilities. This is a fantastic rental as well as business location providing ample parking space that is available for both tenant and visitor.