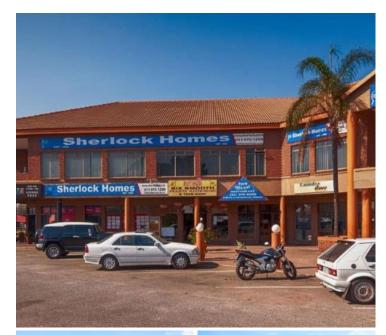

## 🔏 520 m²

This is a neat 520/sqm office space consisting of 13 offices, 3 storerooms and a boardroom available to let above a retail centre in the Kempton Park business node offering easy accessibility from the main road with various amenities close by.

The property has a CCTV camera system and prepaid electricity which allows for easy management of utilities. This is a fantastic rental as well as business location providing ample parking space that is available for both tenant and visitor.