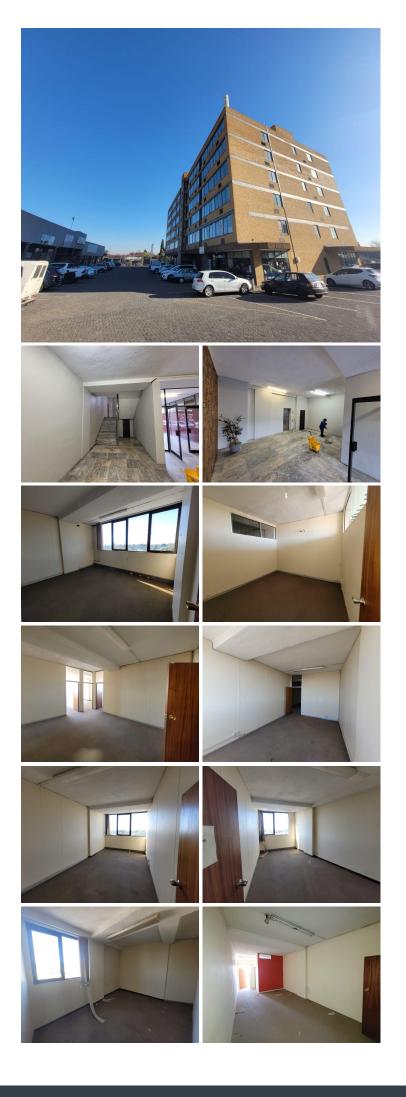

## 🐔 130 m²

Located on the 3rd floor of Aston House is a 130sqm office unit with an open plan layout, standard office lighting with excellent natural light and wonderful views of the surrounding Kempton sky line.

Various office sizes available with a TI allowance offer on a 5 year lease and 2,000sqm + floor size.

Based in a popular area, the office is a must to be seen and will be benefit any company that would like to be established in the area.

R9,750 Ex Vat Negotiable Immediately

| Floor Size m <sup>2</sup> | 130        | Security         | Yes |
|---------------------------|------------|------------------|-----|
| Parking Bays              | -          | Air Conditioning | Yes |
| Title                     | -          | Generator        | -   |
| Zoning                    | Commercial | Fibre            | -   |