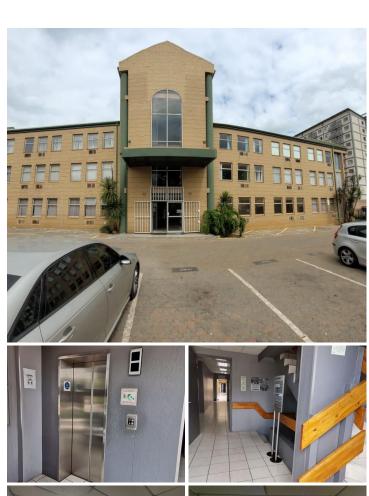

## 9,000 pm

Well located commercial office available for rental in Kempton Park

100 m<sup>2</sup>

Located at Harkem Office Building is a 100sqm fully fitted office unit available for immediate rental. Space has an open plan office layout layout. Standard office lighting and air conditioning and excellent natural light let in through the many windows around the office. Flooring consists of well maintained carpeted flooring

Markem Office Building is centrally situated in the heart of Kempton Park CBD, and has easy access to the Pretoria Road. The Markem Building is in close vicinities to shopping malls, the OR Tambo and the Gautrain Station