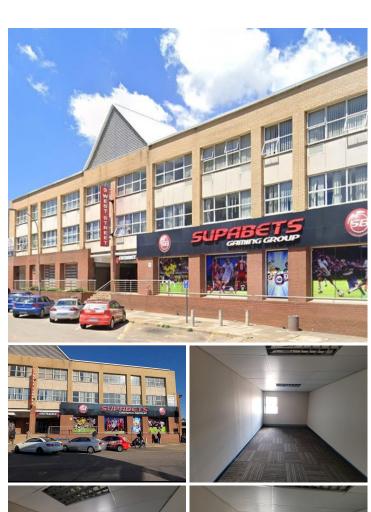

## OFFICEPLACE

## 4,100 pm

Micro office unit to let in Kempton Park

26 m<sup>2</sup>

Exceptionally neat, compact commercial unit measuring 26sqm available immediately for occupation at R4 100 per month plus VAT and utilities. The space is modern offering good natural lighting.

This office park is located within close proximity to all main roads, highways, amenities as well as there's various public transportation systems nearby and easily accessible.

Gross Monthly Rental R4,100 Ex Vat
Lease Period Negotiable
Available From Negotiable