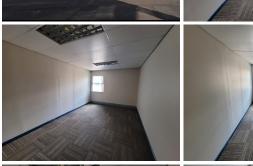

## 4,100 pm

Micro office unit to let in Kempton Park

26 m<sup>2</sup>

Exceptionally neat, compact commercial unit measuring 26sqm available immediately for occupation at R4 100 per month plus VAT and utilities. The space is modern offering good natural lighting.

| Floor Size m <sup>2</sup> | 26              | Security         | Yes |
|---------------------------|-----------------|------------------|-----|
| Parking Bays              | -               | Air Conditioning | -   |
| Title                     | Sectional Title | Generator        | -   |
| Zoning                    | Commercial      | Fibre            | -   |