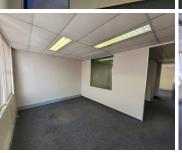

## 205 m<sup>2</sup>

Mini commercial unit measuring 205sqm available immediately for occupation at R64/sqm therefore asking R13 123 per month plus VAT and utilities. The space is well maintained and neat with great natural lighting that lows throughout the space. Situated in a secure compound that offers good exposure.