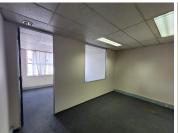

## 205 m<sup>2</sup>

Mini commercial unit measuring 205sqm available immediately for occupation at R64/sqm therefore asking R13 123 per month plus VAT and utilities. The space is well maintained and neat with great natural lighting that lows throughout the space. Situated in a secure compound that offers good exposure.