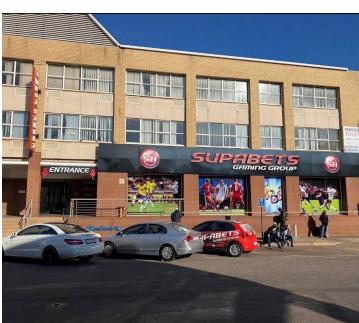

## 205 m<sup>2</sup>

Mini commercial unit measuring 205sqm available immediately for occupation at R64/sqm therefore asking R13 123 per month plus VAT and utilities. The space is well maintained and neat with great natural lighting that lows throughout the space. Situated in a secure compound that offers good exposure.

The building is located in Kempton Park which is an ideally and conveniently located area offering quick and easy access to all main roads and amenities as well as various public transportation systems that are nearby; with established road infrastructure this area offers easy accessibility to major highways namely the N12, N17, R21 and R24.