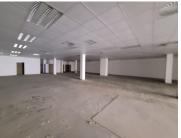

## 670 m<sup>2</sup>

This spacious, impeccably neat and well maintained retail / shop front measures 670sqm available immediately for occupation at R50 000 per month plus VAT and utilities. Situated in a secure compound offering very good exposure and signage opportunities. The unit is well lit naturally and is located in a prime position.