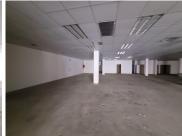

## 670 m<sup>2</sup>

This spacious, impeccably neat and well maintained retail / shop front measures 670sqm available immediately for occupation at R50 000 per month plus VAT and utilities. Situated in a secure compound offering very good exposure and signage opportunities. The unit is well lit naturally and is located in a prime position.