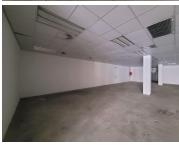

## 670 m<sup>2</sup>

This spacious, impeccably neat and well maintained retail / shop front measures 670sqm available immediately for occupation at R50 000 per month plus VAT and utilities. Situated in a secure compound offering very good exposure and signage opportunities. The unit is well lit naturally and is located in a prime position.