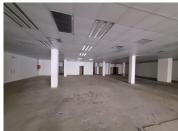

## 670 m<sup>2</sup>

This spacious, impeccably neat and well maintained retail / shop front measures 670sqm available immediately for occupation at R50 000 per month plus VAT and utilities. Situated in a secure compound offering very good exposure and signage opportunities. The unit is well lit naturally and is located in a prime position.