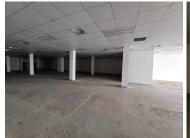

## 670 m<sup>2</sup>

This spacious, impeccably neat and well maintained retail / shop front measures 670sqm available immediately for occupation at R50 000 per month plus VAT and utilities. Situated in a secure compound offering very good exposure and signage opportunities. The unit is well lit naturally and is located in a prime position.