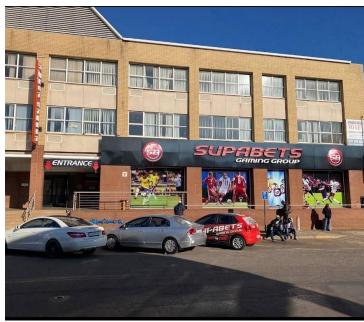

## 670 m<sup>2</sup>

This spacious, impeccably neat and well maintained retail / shop front measures 670sqm available immediately for occupation at R50 000 per month plus VAT and utilities. Situated in a secure compound offering very good exposure and signage opportunities. The unit is well lit naturally and is located in a prime position.

Kempton Park is ideally and conveniently located offering quick and easy access to all main roads and amenities as well as various public transportation systems that are nearby; with established road infrastructure this area offers easy accessibility to major highways namely the N12, N17, R21 and R2