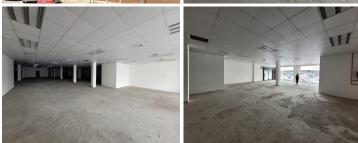

## 670 m<sup>2</sup>

This spacious, impeccably neat and well maintained retail / shop front measures 670sqm available immediately for occupation at R50 000 per month plus VAT and utilities. Situated in a secure compound offering very good exposure and signage opportunities. The unit is well lit naturally and is located in a prime position.