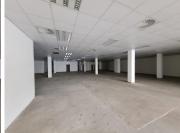

## 670 m<sup>2</sup>

This spacious, impeccably neat and well maintained retail / shop front measures 670sqm available immediately for occupation at R50 000 per month plus VAT and utilities. Situated in a secure compound offering very good exposure and signage opportunities. The unit is well lit naturally and is located in a prime position.