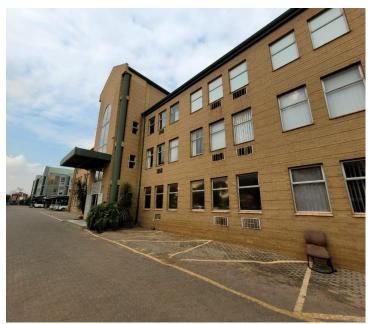

## 100 m<sup>2</sup>

This prime office space measuring 100sqm is available to Let. The offices are spacious and fully carpeted. The windows allow for great natural lighting throughout. There is a kitchenette in the unit. There is an elevator in the building and ample parking space at the premises.

Markem Office Building is close to all main arterial routes, shops and other amenities in the area.

Disclaimer: All amounts exclude VAT and while every effort will be made to ensure that the information, including but not limited to only DEPOSIT AMOUNTS, contained within all our listings are accurate and up to date, we make no warranty, representation or undertaking whether expressed or implied, nor do we assume any legal liability, whether direct or indirect, or responsibility for the accuracy, completeness, or usefulness of any information. Prospective purchasers and tenants should make their own enquiries to verify the information contained herein. Deposits are subject to change without prior notice.