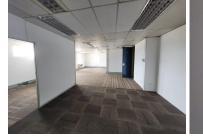

## 182 m<sup>2</sup>

This prime office space measuring 182sqm is available to Let for immediate occupation. The unit is spacious and fully carpeted with excellent natural light flowing throughout. There is ample parking at the premises.

The property is on a busy road and in close proximity to shops and other amenities in the area.

Disclaimer: All amounts exclude VAT and while every effort will be made to ensure that the information, including but not limited to only DEPOSIT AMOUNTS, contained within all our listings are accurate and up to date, we make no warranty, representation or undertaking whether expressed or implied, nor do we assume any legal liability, whether direct or indirect, or responsibility for the accuracy, completeness, or usefulness of any information. Prospective purchasers and tenants should make their own enquiries to verify the information contained herein. Deposits are subject to change without prior notice.