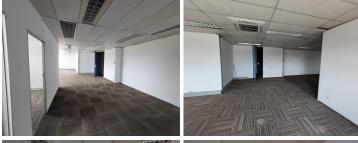

## 182 m<sup>2</sup>

This prime office space measuring 182sqm is available to Let for immediate occupation. The unit is spacious and fully carpeted with excellent natural light flowing throughout. There is ample parking at the premises.