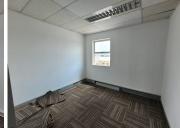

## 182 m<sup>2</sup>

This prime office space measuring 182sqm is available to Let for immediate occupation. The unit is spacious and fully carpeted with excellent natural light flowing throughout. There is ample parking at the premises.

The property is on a busy road and in close proximity to shops and other amenities in the area.

Disclaimer: All amounts exclude VAT and while every effort will be made to ensure that the information, including but not limited to only DEPOSIT AMOUNTS, contained within all our listings are accurate and up to date, we make no warranty, representation or undertaking whether expressed or implied, nor do we assume any legal liability, whether direct or indirect, or responsibility for the accuracy, completeness, or usefulness of any information. Prospective purchasers and tenants should make their own enquiries to verify the information contained herein. Deposits are subject to change without prior notice.