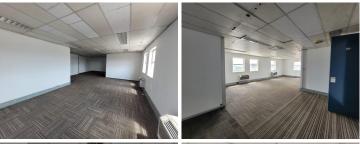

## 182 m<sup>2</sup>

This prime office space measuring 182sqm is available to Let for immediate occupation. The unit is spacious and fully carpeted with excellent natural light flowing throughout. There is ample parking at the premises.