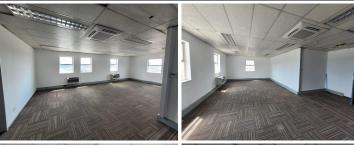

## 182 m<sup>2</sup>

This prime office space measuring 182sqm is available to Let for immediate occupation. The unit is spacious and fully carpeted with excellent natural light flowing throughout. There is ample parking at the premises.