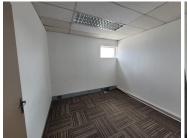

## 182 m<sup>2</sup>

This prime office space measuring 182sqm is available to Let for immediate occupation. The unit is spacious and fully carpeted with excellent natural light flowing throughout. There is ample parking at the premises.

The property is on a busy road and in close proximity to shops and other amenities in the area.

Disclaimer: All amounts exclude VAT and while every effort will be made to ensure that the information, including but not limited to only DEPOSIT AMOUNTS, contained within all our listings are accurate and up to date, we make no warranty, representation or undertaking whether expressed or implied, nor do we assume any legal liability, whether direct or indirect, or responsibility for the accuracy, completeness, or usefulness of any information. Prospective purchasers and tenants should make their own enquiries to verify the information contained herein. Deposits are subject to change without prior notice.