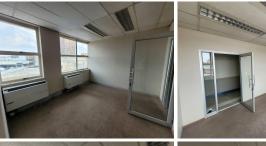

## 108 m<sup>2</sup>

This prime office space measuring 108sqm is available to Let for immediate occupation. The unit is spacious and fully carpeted with excellent natural light flowing throughout. There is ample parking at the premises.