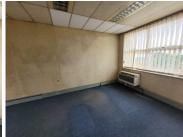

## 108 m<sup>2</sup>

This prime office space measuring 108sqm is available to Let for immediate occupation. The unit is spacious and fully carpeted with excellent natural light flowing throughout. There is ample parking at the premises.