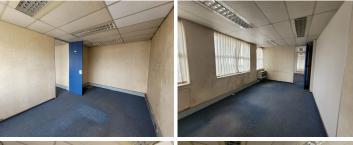

## 108 m<sup>2</sup>

This prime office space measuring 108sqm is available to Let for immediate occupation. The unit is spacious and fully carpeted with excellent natural light flowing throughout. There is ample parking at the premises.