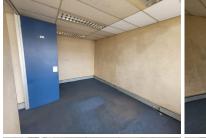

## 108 m<sup>2</sup>

This prime office space measuring 108sqm is available to Let for immediate occupation. The unit is spacious and fully carpeted with excellent natural light flowing throughout. There is ample parking at the premises.