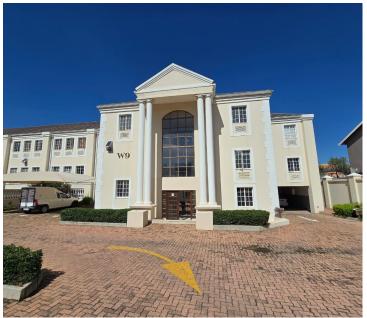

## 3,787 pm

Prime Office Space Available to Rent at The White House, Kempton Park

14 m<sup>2</sup>

A neat, professional office space is now available to let in the sought-after White House building, located on the corner of Kerk and Monument Road in Kempton Park. Section 15, Office 9 offers 14m² of functional space ideal for small businesses, consultants, or satellite offices.

Monthly rental is R3,787 excluding VAT and utilities.

Situated in the heart of Kempton Park, the White House benefits from high visibility and easy accessibility. The location is well-connected to major transport routes, OR Tambo International Airport, and various amenities including shopping centres, banks, and restaurants. This vibrant commercial hub attracts a steady flow of foot traffic and offers great exposure, making it an ideal spot for businesses seeking a central and convenient base. Tenants will enjoy the advantages of being...