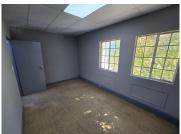

This unit features wall-to-wall carpeting, standard lighting, and ample plug points to support your day-to-day operations. Large windows allow for generous natural light, creating a bright and comfortable working environment. The office is move-in ready and provides a clean, professional atmosphere for focused work.