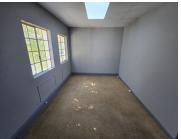

This unit features wall-to-wall carpeting, standard lighting, and ample plug points to support your day-to-day operations. Large windows allow for generous natural light, creating a bright and comfortable working environment. The office is move-in ready and provides a clean, professional atmosphere for focused work.