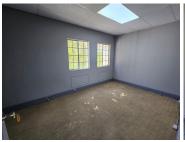

This unit features wall-to-wall carpeting, standard lighting, and ample plug points to support your day-to-day operations. Large windows allow for generous natural light, creating a bright and comfortable working environment. The office is move-in ready and provides a clean, professional atmosphere for focused work.