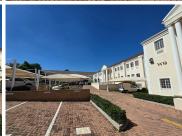

## 3,787 pm

Prime Office Space Available to Rent at The White House, Kempton Park

14 m<sup>2</sup>

A neat, professional office space is now available to let in the sought-after White House building, located on the corner of Kerk and Monument Road in Kempton Park. Section 15, Office 9 offers 14m² of functional space ideal for small businesses, consultants, or satellite offices.

Monthly rental is R3,787 excluding VAT and utilities.

Situated in the heart of Kempton Park, the White House benefits from high visibility and easy accessibility. The location is well-connected to major transport routes, OR Tambo International Airport, and various amenities including shopping centres, banks, and restaurants. This vibrant commercial hub attracts a steady flow of foot traffic and offers great exposure, making it an ideal spot for businesses seeking a central and convenient base. Tenants will enjoy the advantages of being...