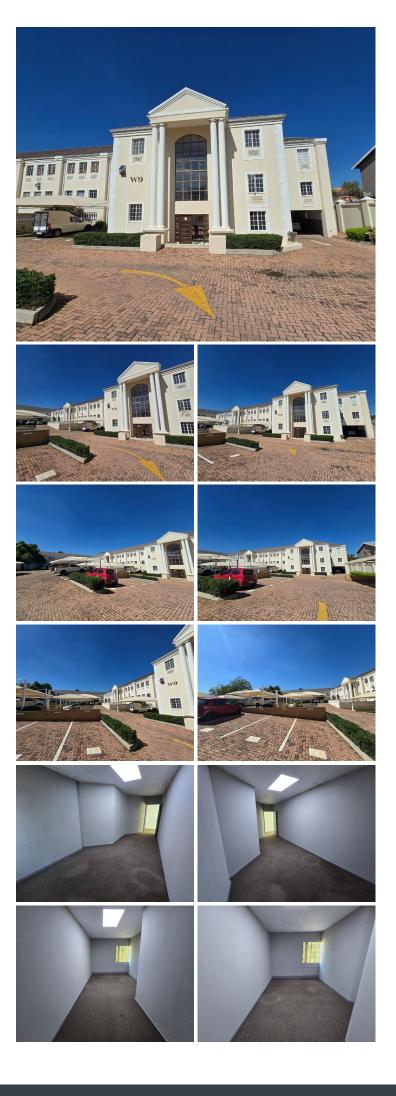

## 4,285 pm

Prime Office Space for Lease at The White House, Kempton Park

A well-maintained office space is now available to let in the soughtafter White House building, located on the corner of Kerk and Monument Road in Kempton Park. Section 16, Office 3 offers 16m<sup>2</sup> of neat, functional space ideal for small businesses, consultants, or satellite offices.

This unit features wall-to-wall carpeting, standard lighting, and ample plug points to support your day-to-day operations. Large windows allow for generous natural light, creating a bright and comfortable working environment. The office is move-in ready and provides a clean, professional atmosphere for focused work.