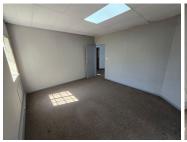

## 18 m<sup>2</sup>

A prime unit is now available to let in the sought-after White House building, located on the corner of Kerk and Monument Road in Kempton Park. Section 16, Office 4 offers 18m² of neat, functional space ideal for small businesses, consultants, or satellite offices.

This unit features wall-to-wall carpeting, standard lighting, and ample plug points to support your day-to-day operations. Large windows allow for generous natural light, creating a bright and comfortable working environment. The office is move-in ready and provides a clean, professional atmosphere for focused work.