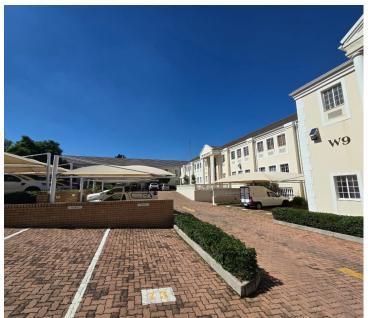

## 18 m<sup>2</sup>

A prime unit is now available to let in the sought-after White House building, located on the corner of Kerk and Monument Road in Kempton Park. Section 16, Office 4 offers 18m² of neat, functional space ideal for small businesses, consultants, or satellite offices.

This unit features wall-to-wall carpeting, standard lighting, and ample plug points to support your day-to-day operations. Large windows allow for generous natural light, creating a bright and comfortable working environment. The office is move-in ready and provides a clean, professional atmosphere for focused work.

Monthly rental is R4,772 excluding VAT and utilities.

Situated in the heart of Kempton Park, the White House benefits from high visibility and easy accessibility. The location is well-connected to major transport routes, OR Tambo International Airport, and various amenities including shopping centres, banks, and restaurants. This vibrant commercial hub attracts a steady flow of foot traffic and offers great exposure, making it an ideal spot for businesses seeking a central and convenient base. Tenants will enjoy the advantages of being positioned in one of...