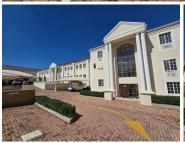

## 18 m<sup>2</sup>

A prime unit is now available to let in the sought-after White House building, located on the corner of Kerk and Monument Road in Kempton Park. Section 16, Office 4 offers 18m² of neat, functional space ideal for small businesses, consultants, or satellite offices.

This unit features wall-to-wall carpeting, standard lighting, and ample plug points to support your day-to-day operations. Large windows allow for generous natural light, creating a bright and comfortable working environment. The office is move-in ready and provides a clean, professional atmosphere for focused work.

Monthly rental is R4,772 excluding VAT and utilities.

Situated in the heart of Kempton Park, the White House benefits from high visibility and easy accessibility. The location is well-connected to major transport routes, OR Tambo International Airport, and various amenities including shopping centres, banks, and restaurants. This vibrant commercial hub attracts a steady flow of foot traffic and offers great exposure, making it an ideal spot for businesses seeking a central and convenient base. Tenants will enjoy the advantages of being positioned in one of...