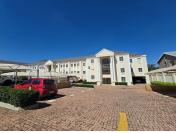

## 18 m<sup>2</sup>

A prime unit is now available to let in the sought-after White House building, located on the corner of Kerk and Monument Road in Kempton Park. Section 16, Office 4 offers 18m² of neat, functional space ideal for small businesses, consultants, or satellite offices.

This unit features wall-to-wall carpeting, standard lighting, and ample plug points to support your day-to-day operations. Large windows allow for generous natural light, creating a bright and comfortable working environment. The office is move-in ready and provides a clean, professional atmosphere for focused work.

Monthly rental is R4,772 excluding VAT and utilities.

Situated in the heart of Kempton Park, the White House benefits from high visibility and easy accessibility. The location is well-connected to major transport routes, OR Tambo International Airport, and various amenities including shopping centres, banks, and restaurants. This vibrant commercial hub attracts a steady flow of foot traffic and offers great exposure, making it an ideal spot for businesses seeking a central and convenient base. Tenants will enjoy the advantages of being positioned in one of...