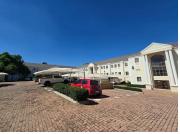

## 18 m<sup>2</sup>

A prime unit is now available to let in the sought-after White House building, located on the corner of Kerk and Monument Road in Kempton Park. Section 16, Office 4 offers 18m² of neat, functional space ideal for small businesses, consultants, or satellite offices.

This unit features wall-to-wall carpeting, standard lighting, and ample plug points to support your day-to-day operations. Large windows allow for generous natural light, creating a bright and comfortable working environment. The office is move-in ready and provides a clean, professional atmosphere for focused work.

Monthly rental is R4,772 excluding VAT and utilities.

Situated in the heart of Kempton Park, the White House benefits from high visibility and easy accessibility. The location is well-connected to major transport routes, OR Tambo International Airport, and various amenities including shopping centres, banks, and restaurants. This vibrant commercial hub attracts a steady flow of foot traffic and offers great exposure, making it an ideal spot for businesses seeking a central and convenient base. Tenants will enjoy the advantages of being positioned in one of...