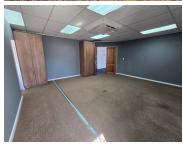

This unit features wall-to-wall carpeting, standard lighting, air conditioning and ample plug points to support your day-to-day operations. Large windows allow for generous natural light, creating a bright and comfortable working environment. The office is movein ready and provides a clean, professional atmosphere for focused work.