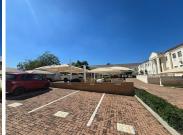

## 60 m<sup>2</sup>

A professional and well-maintained office space is now available to let in the sought-after White House building, located on the corner of Kerk and Monument Road in Kempton Park. Section 1, Office 1 offers 60m² of neat, functional space ideal for small businesses, consultants, or satellite offices.

Monthly rental is R12,491 excluding VAT and utilities.

Situated in the heart of Kempton Park, the White House benefits from high visibility and easy accessibility. The location is well-connected to major transport routes, OR Tambo International Airport, and various amenities including shopping centres, banks, and restaurants. This vibrant commercial hub attracts a steady flow of foot traffic and offers great exposure, making it an ideal spot for businesses seeking a central and convenient base. Tenants...