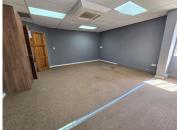

## 60 m<sup>2</sup>

A professional and well-maintained office space is now available to let in the sought-after White House building, located on the corner of Kerk and Monument Road in Kempton Park. Section 1, Office 1 offers 60m² of neat, functional space ideal for small businesses, consultants, or satellite offices.

This unit features wall-to-wall carpeting, standard lighting, air conditioning and ample plug points to support your day-to-day operations. Large windows allow for generous natural light, creating a bright and comfortable working environment. The office is movein ready and provides a clean, professional atmosphere for focused work.