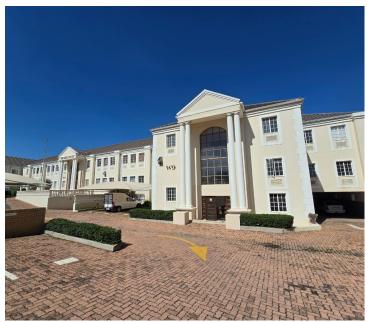

## 12,491 pm

Neat Office Space for Lease - The White House, Kempton Park

## 60 m<sup>2</sup>

A professional and well-maintained office space is now available to let in the sought-after White House building, located on the corner of Kerk and Monument Road in Kempton Park. Section 1, Office 1 offers 60m² of neat, functional space ideal for small businesses, consultants, or satellite offices.

Monthly rental is R12,491 excluding VAT and utilities.

Situated in the heart of Kempton Park, the White House benefits from high visibility and easy accessibility. The location is well-connected to major transport routes, OR Tambo International Airport, and various amenities including shopping centres, banks, and restaurants. This vibrant commercial hub attracts a steady flow of foot traffic and offers great exposure, making it an ideal spot for businesses seeking a central and convenient base. Tenants...