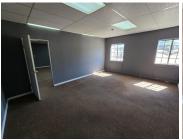

This unit features wall-to-wall carpeting, standard lighting, air conditioning and ample plug points to support your day-to-day operations. Large windows allow for generous natural light, creating a bright and comfortable working environment. The office is movein ready and provides a clean, professional atmosphere for focused work.