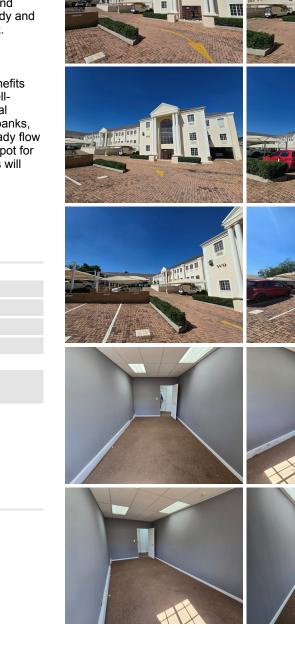

## 15 m<sup>2</sup>

A well-maintained unit is now available to let in the sought-after White House building, located on the corner of Kerk and Monument Road in Kempton Park. Section 1, Office 3 offers 15m<sup>2</sup> of neat, functional space ideal for small businesses, consultants, or satellite offices.

This unit features wall-to-wall carpeting, standard lighting, and ample plug points to support your day-to-day operations. Large windows allow for generous natural light, creating a bright and comfortable working environment. The office is move-in ready and provides a clean, professional atmosphere for focused work.

Monthly rental is R4,037 excluding VAT and utilities.

Situated in the heart of Kempton Park, the White House benefits from high visibility and easy accessibility. The location is well-connected to major transport routes, OR Tambo International Airport, and various amenities including shopping centres, banks, and restaurants. This vibrant commercial hub attracts a steady flow of foot traffic and offers great exposure, making it an ideal spot for businesses seeking a central and convenient base. Tenants will enjoy the advantages of being positioned...