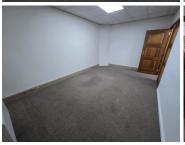

This unit features wall-to-wall carpeting, standard lighting, and ample plug points to support your day-to-day operations. Large windows allow for generous natural light, creating a bright and comfortable working environment. The office is move-in ready and provides a clean, professional atmosphere for focused work.