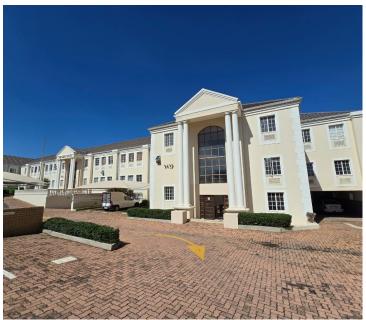

## 4,772 pm

Prime Office Space to Rent in The White House, Kempton Park

18 m<sup>2</sup>

A well-maintained, neat office space is now available to let in the sought-after White House building, located on the corner of Kerk and Monument Road in Kempton Park. Section 12, Office 4 offers 18m² of functional space ideal for small businesses, consultants, or satellite offices.

Monthly rental is R4,772 excluding VAT and utilities.

Situated in the heart of Kempton Park, the White House benefits from high visibility and easy accessibility. The location is well-connected to major transport routes, OR Tambo International Airport, and various amenities including shopping centres, banks, and restaurants. This vibrant commercial hub attracts a steady flow of foot traffic and offers great exposure, making it an ideal spot for businesses seeking a central and convenient base. Tenants will enjoy the advantages of being...