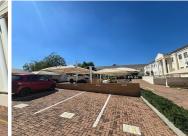

## 4,772 pm

Prime Office Space to Rent in The White House, Kempton Park

18 m<sup>2</sup>

A well-maintained, neat office space is now available to let in the sought-after White House building, located on the corner of Kerk and Monument Road in Kempton Park. Section 12, Office 4 offers 18m² of functional space ideal for small businesses, consultants, or satellite offices.

Monthly rental is R4,772 excluding VAT and utilities.

Situated in the heart of Kempton Park, the White House benefits from high visibility and easy accessibility. The location is well-connected to major transport routes, OR Tambo International Airport, and various amenities including shopping centres, banks, and restaurants. This vibrant commercial hub attracts a steady flow of foot traffic and offers great exposure, making it an ideal spot for businesses seeking a central and convenient base. Tenants will enjoy the advantages of being...