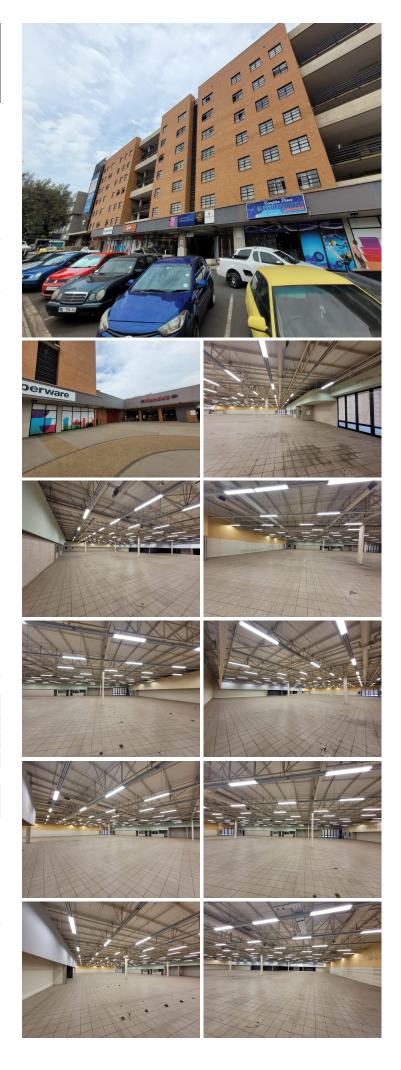

### 😭 2500 m²

Spacious commercial / business space perfectly set up for a super market measuring 2,500sqm at R100 000 per month plus VAT and utilities. This business space is ideally and centrally located in the heart of Kempton Park surrounded by blu chip businesses and this centre attracts multitudes of foot traffic with fantastic visibility and exposure from a main road.

The unit is very well maintained and neat offering good natural lighting and there's plenty parking bays available for staff and customers. Located within close proximity to main roads and highways and there's various public transportation systems nearby and easily accessible.

#### R100,000 Ex Vat Negotiable Negotiable

| Floor Size m <sup>2</sup> | 2500            | Security         | Yes |
|---------------------------|-----------------|------------------|-----|
| Parking Bays              | -               | Air Conditioning | -   |
| Title                     | Sectional Title | Generator        | -   |
| Zoning                    | Commercial      | Fibre            | -   |