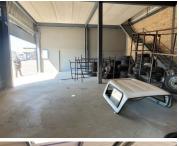

Property Features:

Glass-fronted windows with ample natural light.

Roller shutter doors.

Ample parking space for staff and customers.

High visibility with great signage opportunities.

Mezzanine Level, additional space for offices or storage.

High ceilings, standard office lighting, and toilets.

Located near O.R. Tambo International Airport, Kempton Park CBD offers excellent connectivity through major highways and public transport. The area is a vibrant commercial hub with numerous amenities, making it an ideal spot for business growth and networking opportunities.