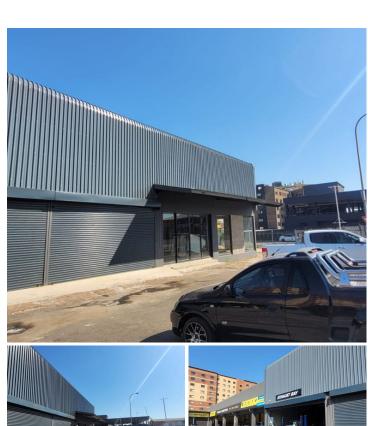

## 16,350 pm

Cnr Central and Langenhoven Street | Workshop Space to Let in Kempton Park

218 m<sup>2</sup>

This prime 218m² commercial property is situated at a prominent corner in Kempton Park CBD, offering excellent visibility and accessibility.

Property Features:

Glass-fronted windows with ample natural light.

Roller shutter doors.

Ample parking space for staff and customers.

High visibility with great signage opportunities.

Mezzanine Level, additional space for offices or storage.

High ceilings, standard office lighting, and toilets.

Located near O.R. Tambo International Airport, Kempton Park CBD offers excellent connectivity through major highways and public transport. The area is a vibrant commercial hub with numerous amenities, making it an ideal spot for business growth and networking opportunities.