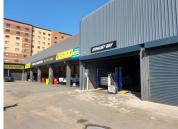

## 16,350 pm

Cnr Central and Langenhoven Street | Workshop Space to Let in Kempton Park

218 m<sup>2</sup>

This prime 218m² commercial property is situated at a prominent corner in Kempton Park CBD, offering excellent visibility and accessibility.

Property Features:

Glass-fronted windows with ample natural light.

Roller shutter doors.

Ample parking space for staff and customers.

High visibility with great signage opportunities.

Mezzanine Level, additional space for offices or storage.

High ceilings, standard office lighting, and toilets.

Located near O.R. Tambo International Airport, Kempton Park CBD offers excellent connectivity through major highways and public transport. The area is a vibrant commercial hub with numerous amenities, making it an ideal spot for business growth and networking opportunities.