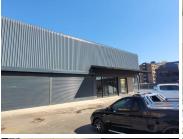

## 16,350 pm

Cnr Central and Langenhoven Street | Workshop Space to Let in Kempton Park

218 m<sup>2</sup>

This prime 218m² commercial property is situated at a prominent corner in Kempton Park CBD, offering excellent visibility and accessibility.

High ceilings, standard office lighting, and toilets.

Located near O.R. Tambo International Airport, Kempton Park CBD offers excellent connectivity through major highways and public transport. The area is a vibrant commercial hub with numerous amenities, making it an ideal spot for business growth and networking opportunities.