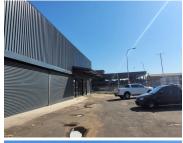

## 16,350 pm

Cnr Central and Langenhoven Street | Workshop Space to Let in Kempton Park

218 m<sup>2</sup>

This prime 218m² commercial property is situated at a prominent corner in Kempton Park CBD, offering excellent visibility and accessibility.

Property Features:

Glass-fronted windows with ample natural light.

Roller shutter doors.

Ample parking space for staff and customers.

High visibility with great signage opportunities.

Mezzanine Level, additional space for offices or storage.

High ceilings, standard office lighting, and toilets.

Located near O.R. Tambo International Airport, Kempton Park CBD offers excellent connectivity through major highways and public transport. The area is a vibrant commercial hub with numerous amenities, making it an ideal spot for business growth and networking opportunities.