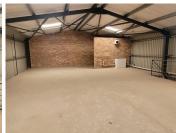

## 16,350 pm

Cnr Central and Langenhoven Street | Workshop Space to Let in Kempton Park

218 m<sup>2</sup>

This prime 218m² commercial property is situated at a prominent corner in Kempton Park CBD, offering excellent visibility and accessibility.

Property Features:

Glass-fronted windows with ample natural light.

Roller shutter doors.

Ample parking space for staff and customers.

High visibility with great signage opportunities.

Mezzanine Level, additional space for offices or storage.

High ceilings, standard office lighting, and toilets.

Located near O.R. Tambo International Airport, Kempton Park CBD offers excellent connectivity through major highways and public transport. The area is a vibrant commercial hub with numerous amenities, making it an ideal spot for business growth and networking opportunities.