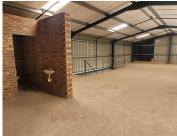

## 16,350 pm

Cnr Central and Langenhoven Street | Workshop Space to Let in Kempton Park

218 m<sup>2</sup>

This prime 218m² commercial property is situated at a prominent corner in Kempton Park CBD, offering excellent visibility and accessibility.

Property Features:

Glass-fronted windows with ample natural light.

Roller shutter doors.

Ample parking space for staff and customers.

High visibility with great signage opportunities.

Mezzanine Level, additional space for offices or storage.

High ceilings, standard office lighting, and toilets.

Located near O.R. Tambo International Airport, Kempton Park CBD offers excellent connectivity through major highways and public transport. The area is a vibrant commercial hub with numerous amenities, making it an ideal spot for business growth and networking opportunities.