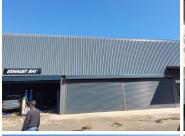

## 16,350 pm

Cnr Central and Langenhoven Street | Workshop Space to Let in Kempton Park

218 m<sup>2</sup>

This prime 218m² commercial property is situated at a prominent corner in Kempton Park CBD, offering excellent visibility and accessibility.

Property Features:

Glass-fronted windows with ample natural light.

Roller shutter doors.

Ample parking space for staff and customers.

High visibility with great signage opportunities.

Mezzanine Level, additional space for offices or storage.

High ceilings, standard office lighting, and toilets.

Located near O.R. Tambo International Airport, Kempton Park CBD offers excellent connectivity through major highways and public transport. The area is a vibrant commercial hub with numerous amenities, making it an ideal spot for business growth and networking opportunities.