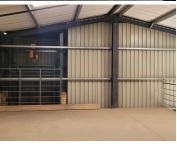

## 16,350 pm

Cnr Central and Langenhoven Street | Workshop Space to Let in Kempton Park

218 m<sup>2</sup>

This prime 218m² commercial property is situated at a prominent corner in Kempton Park CBD, offering excellent visibility and accessibility.

Property Features:

Glass-fronted windows with ample natural light.

Roller shutter doors.

Ample parking space for staff and customers.

High visibility with great signage opportunities.

Mezzanine Level, additional space for offices or storage.

High ceilings, standard office lighting, and toilets.

Located near O.R. Tambo International Airport, Kempton Park CBD offers excellent connectivity through major highways and public transport. The area is a vibrant commercial hub with numerous amenities, making it an ideal spot for business growth and networking opportunities.