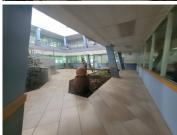

## 275,000 pm

2 Fortress Road | Prime Commercial Space to Let in Rhodesfield

2500 m<sup>2</sup>

This prime commercial space measuring 2500sqm is available to Let immediately. The entrance to the building is fully tiled, with a large reception area situated in the foyer, leading to offices on the ground level and first level of the building. There are multifunctional offices which are partitioned off and fully carpeted with great natural light flowing throughout. The building is surrounded by lovely neat gardens and ample parking space.