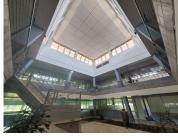

## 275,000 pm

2 Fortress Road | Prime Commercial Space to Let in Rhodesfield

2500 m<sup>2</sup>

This prime commercial space measuring 2500sqm is available to Let immediately. The entrance to the building is fully tiled, with a large reception area situated in the foyer, leading to offices on the ground level and first level of the building. There are multifunctional offices which are partitioned off and fully carpeted with great natural light flowing throughout. The building is surrounded by lovely neat gardens and ample parking space.