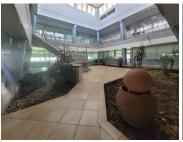

## 275,000 pm

2 Fortress Road | Prime Commercial Space to Let in Rhodesfield

2500 m<sup>2</sup>

This prime commercial space measuring 2500sqm is available to Let immediately. The entrance to the building is fully tiled, with a large reception area situated in the foyer, leading to offices on the ground level and first level of the building. There are multifunctional offices which are partitioned off and fully carpeted with great natural light flowing throughout. The building is surrounded by lovely neat gardens and ample parking space.