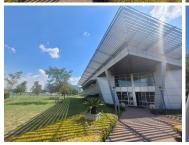

## 275,000 pm

2 Fortress Road | Prime Commercial Space to Let in Rhodesfield

2500 m<sup>2</sup>

This prime commercial space measuring 2500sqm is available to Let immediately. The entrance to the building is fully tiled, with a large reception area situated in the foyer, leading to offices on the ground level and first level of the building. There are multifunctional offices which are partitioned off and fully carpeted with great natural light flowing throughout. The building is surrounded by lovely neat gardens and ample parking space.