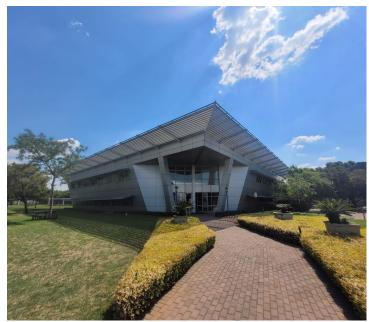

## 275,000 pm

2 Fortress Road | Prime Commercial Space to Let in Rhodesfield

2500 m<sup>2</sup>

This prime commercial space measuring 2500sqm is available to Let immediately. The entrance to the building is fully tiled, with a large reception area situated in the foyer, leading to offices on the ground level and first level of the building. There are multifunctional offices which are partitioned off and fully carpeted with great natural light flowing throughout. The building is surrounded by lovely neat gardens and ample parking space.

The premises are positioned directly opposite OR Tambo Airport and close to all major routes, hotels and other amenities in the area.

Gross Monthly Rental R275,000 Ex Vat Lease Period 12 months Available From Immediately