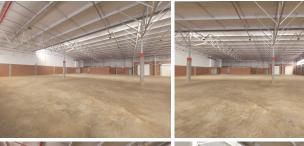

## 171,866 pm

Premium A-Grade Mixed-Use Space Available at Olive Wood Hub

1524 m<sup>2</sup>

Discover a newly built, high-quality mixed-use space in the soughtafter Olive Wood Hub. Spanning 1,524m², this A-grade property is designed to accommodate a variety of business needs, offering a modern and versatile environment. Ideal for retail, office, or showroom use, this space provides a prime opportunity for businesses looking to establish themselves in a thriving location.