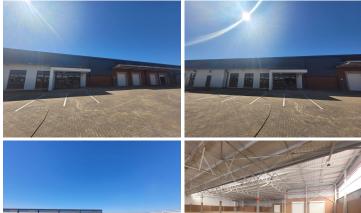

## 171,866 pm

Premium A-Grade Mixed-Use Space Available at Olive Wood Hub

1524 m<sup>2</sup>

Discover a newly built, high-quality mixed-use space in the soughtafter Olive Wood Hub. Spanning 1,524m², this A-grade property is designed to accommodate a variety of business needs, offering a modern and versatile environment. Ideal for retail, office, or showroom use, this space provides a prime opportunity for businesses looking to establish themselves in a thriving location.

Don't miss the chance to be part of this dynamic hub—enquire today!

**Gross Monthly Rental Lease Period Available From** 

R171,866 Ex Vat 12 months **Immediately** 

| Floor Size m <sup>2</sup> | 1524       | Security         | - |
|---------------------------|------------|------------------|---|
| Parking Bays              | -          | Air Conditioning | - |
| Title                     | -          | Generator        | - |
| Zoning                    | Commercial | Fibre            | - |