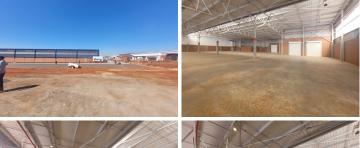

## 171,866 pm

Premium A-Grade Mixed-Use Space Available at Olive Wood Hub

1524 m<sup>2</sup>

Discover a newly built, high-quality mixed-use space in the soughtafter Olive Wood Hub. Spanning 1,524m², this A-grade property is designed to accommodate a variety of business needs, offering a modern and versatile environment. Ideal for retail, office, or showroom use, this space provides a prime opportunity for businesses looking to establish themselves in a thriving location.

Don't miss the chance to be part of this dynamic hub—enquire today!

**Gross Monthly Rental Lease Period Available From** 

R171,866 Ex Vat 12 months **Immediately** 

| Floor Size m <sup>2</sup> | 1524       | Security         | - |
|---------------------------|------------|------------------|---|
| Parking Bays              | -          | Air Conditioning | - |
| Title                     | -          | Generator        | - |
| Zoning                    | Commercial | Fibre            | - |