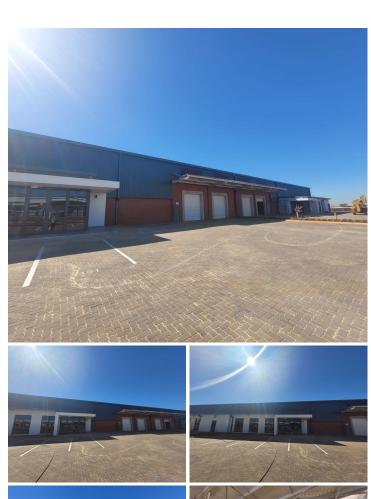

## 171,866 pm

Premium A-Grade Mixed-Use Space Available at Olive Wood Hub

1524 m<sup>2</sup>

Discover a newly built, high-quality mixed-use space in the soughtafter Olive Wood Hub. Spanning 1,524m², this A-grade property is designed to accommodate a variety of business needs, offering a modern and versatile environment. Ideal for retail, office, or showroom use, this space provides a prime opportunity for businesses looking to establish themselves in a thriving location.

Don't miss the chance to be part of this dynamic hub—enquire today!

**Gross Monthly Rental Lease Period Available From** 

R171,866 Ex Vat 12 months **Immediately** 

| Floor Size m <sup>2</sup> | 1524       | Security         | - |
|---------------------------|------------|------------------|---|
| Parking Bays              | -          | Air Conditioning | - |
| Title                     | -          | Generator        | - |
| Zoning                    | Commercial | Fibre            | - |