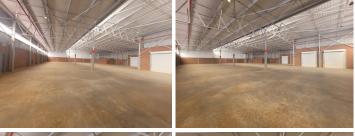

## 171,866 pm

Premium A-Grade Mixed-Use Space Available at Olive Wood Hub

1524 m<sup>2</sup>

Discover a newly built, high-quality mixed-use space in the soughtafter Olive Wood Hub. Spanning 1,524m², this A-grade property is designed to accommodate a variety of business needs, offering a modern and versatile environment. Ideal for retail, office, or showroom use, this space provides a prime opportunity for businesses looking to establish themselves in a thriving location.

Don't miss the chance to be part of this dynamic hub—enquire today!

**Gross Monthly Rental Lease Period Available From** 

R171,866 Ex Vat 12 months **Immediately** 

| Floor Size m <sup>2</sup> | 1524       | Security         | - |
|---------------------------|------------|------------------|---|
| Parking Bays              | -          | Air Conditioning | - |
| Title                     | -          | Generator        | - |
| Zoning                    | Commercial | Fibre            | - |