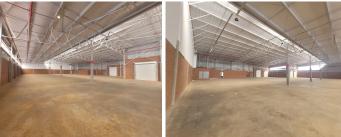

## 171,866 pm

Premium A-Grade Mixed-Use Space Available at Olive Wood Hub

1524 m<sup>2</sup>

Discover a newly built, high-quality mixed-use space in the soughtafter Olive Wood Hub. Spanning 1,524m², this A-grade property is designed to accommodate a variety of business needs, offering a modern and versatile environment. Ideal for retail, office, or showroom use, this space provides a prime opportunity for businesses looking to establish themselves in a thriving location.