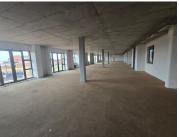

## 29,100 pm

Office Space to Let at Serengeti Office Park, Witfontein, Kempton Park

300 m<sup>2</sup>

Located in the prestigious Serengeti Office Park at 100 Serengeti Boulevard, Witfontein, Kempton Park, this modern 300m² office space offers the ideal setting for businesses seeking a professional and inspiring work environment. At a competitive rate of R97 per square meter excluding VAT and utilities, this newly built office combines spaciousness with natural light to create an inviting, productive atmosphere. The open-plan layout makes it easy to adapt the space to your business needs, and undercover parking adds convenience for both employees and clients.

Serengeti Office Park is strategically situated in the heart of Witfontein, just minutes from major highways and transportation hubs, making commuting easy for your team and accessible for clients. The area is known for its secure, well-maintained surroundings and offers a host of amenities, including restaurants, retail outlets, and fitness facilities, all within a short drive. Tenants here enjoy the benefits of being part of a thriving business community in one of Kempton Park's most desirable commercial hubs, providing an excellent opportunity to establish or expand your...