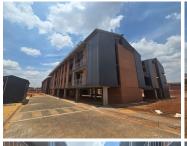

## 29,100 pm

Office Space to Let at Serengeti Office Park, Witfontein, Kempton Park

300 m<sup>2</sup>

Located in the prestigious Serengeti Office Park at 100 Serengeti Boulevard, Witfontein, Kempton Park, this modern 300m² office space offers the ideal setting for businesses seeking a professional and inspiring work environment. At a competitive rate of R97 per square meter excluding VAT and utilities, this newly built office combines spaciousness with natural light to create an inviting, productive atmosphere. The open-plan layout makes it easy to adapt the space to your business needs, and undercover parking adds convenience for both employees and clients.

Serengeti Office Park is strategically situated in the heart of Witfontein, just minutes from major highways and transportation hubs, making commuting easy for your team and accessible for clients. The area is known for its secure, well-maintained surroundings and offers a host of amenities, including restaurants, retail outlets, and fitness facilities, all within a short drive. Tenants here enjoy the benefits of being part of a thriving business community in one of Kempton Park's most desirable commercial hubs, providing an excellent opportunity to establish or expand your...