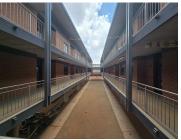

## 29,100 pm

Office Space to Let at Serengeti Office Park, Witfontein, Kempton Park

300 m<sup>2</sup>

Located in the prestigious Serengeti Office Park at 100 Serengeti Boulevard, Witfontein, Kempton Park, this modern 300m² office space offers the ideal setting for businesses seeking a professional and inspiring work environment. At a competitive rate of R97 per square meter excluding VAT and utilities, this newly built office combines spaciousness with natural light to create an inviting, productive atmosphere. The open-plan layout makes it easy to adapt the space to your business needs, and undercover parking adds convenience for both employees and clients.