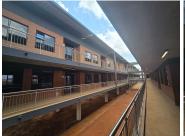

## 29,100 pm

Office Space to Let at Serengeti Office Park, Witfontein, Kempton Park

300 m<sup>2</sup>

Located in the prestigious Serengeti Office Park at 100 Serengeti Boulevard, Witfontein, Kempton Park, this modern 300m² office space offers the ideal setting for businesses seeking a professional and inspiring work environment. At a competitive rate of R97 per square meter excluding VAT and utilities, this newly built office combines spaciousness with natural light to create an inviting, productive atmosphere. The open-plan layout makes it easy to adapt the space to your business needs, and undercover parking adds convenience for both employees and clients.

Serengeti Office Park is strategically situated in the heart of Witfontein, just minutes from major highways and transportation hubs, making commuting easy for your team and accessible for clients. The area is known for its secure, well-maintained surroundings and offers a host of amenities, including restaurants, retail outlets, and fitness facilities, all within a short drive. Tenants here enjoy the benefits of being part of a thriving business community in one of Kempton Park's most desirable commercial hubs, providing an excellent opportunity to establish or expand your...