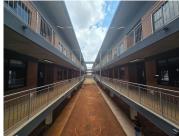

## 29,100 pm

Office Space to Let at Serengeti Office Park, Witfontein, Kempton Park

300 m<sup>2</sup>

Located in the prestigious Serengeti Office Park at 100 Serengeti Boulevard, Witfontein, Kempton Park, this modern 300m² office space offers the ideal setting for businesses seeking a professional and inspiring work environment. At a competitive rate of R97 per square meter excluding VAT and utilities, this newly built office combines spaciousness with natural light to create an inviting, productive atmosphere. The open-plan layout makes it easy to adapt the space to your business needs, and undercover parking adds convenience for both employees and clients.

Serengeti Office Park is strategically situated in the heart of Witfontein, just minutes from major highways and transportation hubs, making commuting easy for your team and accessible for clients. The area is known for its secure, well-maintained surroundings and offers a host of amenities, including restaurants, retail outlets, and fitness facilities, all within a short drive. Tenants here enjoy the benefits of being part of a thriving business community in one of Kempton Park's most desirable commercial hubs, providing an excellent opportunity to establish or expand your...