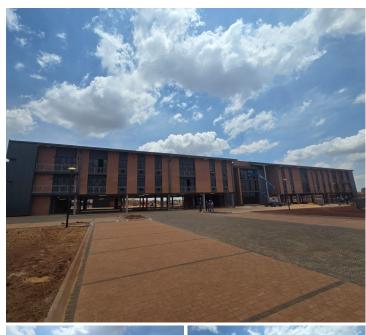

## 29,100 pm

Office Space to Let at Serengeti Office Park, Witfontein, Kempton Park

300 m<sup>2</sup>

Located in the prestigious Serengeti Office Park at 100 Serengeti Boulevard, Witfontein, Kempton Park, this modern 300m² office space offers the ideal setting for businesses seeking a professional and inspiring work environment. At a competitive rate of R97 per square meter excluding VAT and utilities, this newly built office combines spaciousness with natural light to create an inviting, productive atmosphere. The open-plan layout makes it easy to adapt the space to your business needs, and undercover parking adds convenience for both employees and clients.

Serengeti Office Park is strategically situated in the heart of Witfontein, just minutes from major highways and transportation hubs, making commuting easy for your team and accessible for clients. The area is known for its secure, well-maintained surroundings and offers a host of amenities, including restaurants, retail outlets, and fitness facilities, all within a short drive. Tenants here enjoy the benefits of being part of a thriving business community in one of Kempton Park's most desirable commercial hubs, providing an excellent opportunity to establish or expand your...