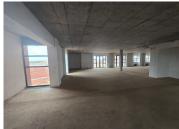

## 29,100 pm

Office Space to Let at Serengeti Office Park, Witfontein, Kempton Park

300 m<sup>2</sup>

Located in the prestigious Serengeti Office Park at 100 Serengeti Boulevard, Witfontein, Kempton Park, this modern 300m² office space offers the ideal setting for businesses seeking a professional and inspiring work environment. At a competitive rate of R97 per square meter excluding VAT and utilities, this newly built office combines spaciousness with natural light to create an inviting, productive atmosphere. The open-plan layout makes it easy to adapt the space to your business needs, and undercover parking adds convenience for both employees and clients.

Serengeti Office Park is strategically situated in the heart of Witfontein, just minutes from major highways and transportation hubs, making commuting easy for your team and accessible for clients. The area is known for its secure, well-maintained surroundings and offers a host of amenities, including restaurants, retail outlets, and fitness facilities, all within a short drive. Tenants here enjoy the benefits of being part of a thriving business community in one of Kempton Park's most desirable commercial hubs, providing an excellent opportunity to establish or expand your...