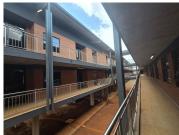

## 29,100 pm

Office Space to Let at Serengeti Office Park, Witfontein, Kempton Park

300 m<sup>2</sup>

Located in the prestigious Serengeti Office Park at 100 Serengeti Boulevard, Witfontein, Kempton Park, this modern 300m² office space offers the ideal setting for businesses seeking a professional and inspiring work environment. At a competitive rate of R97 per square meter excluding VAT and utilities, this newly built office combines spaciousness with natural light to create an inviting, productive atmosphere. The open-plan layout makes it easy to adapt the space to your business needs, and undercover parking adds convenience for both employees and clients.