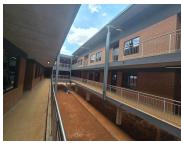

## 29,100 pm

Office Space to Let at Serengeti Office Park, Witfontein, Kempton Park

300 m<sup>2</sup>

Located in the prestigious Serengeti Office Park at 100 Serengeti Boulevard, Witfontein, Kempton Park, this modern 300m² office space offers the ideal setting for businesses seeking a professional and inspiring work environment. At a competitive rate of R97 per square meter excluding VAT and utilities, this newly built office combines spaciousness with natural light to create an inviting, productive atmosphere. The open-plan layout makes it easy to adapt the space to your business needs, and undercover parking adds convenience for both employees and clients.

Serengeti Office Park is strategically situated in the heart of Witfontein, just minutes from major highways and transportation hubs, making commuting easy for your team and accessible for clients. The area is known for its secure, well-maintained surroundings and offers a host of amenities, including restaurants, retail outlets, and fitness facilities, all within a short drive. Tenants here enjoy the benefits of being part of a thriving business community in one of Kempton Park's most desirable commercial hubs, providing an excellent opportunity to establish or expand your...