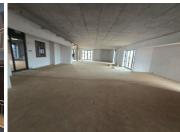

## 29,100 pm

Office Space to Let at Serengeti Office Park, Witfontein, Kempton Park

300 m<sup>2</sup>

Located in the prestigious Serengeti Office Park at 100 Serengeti Boulevard, Witfontein, Kempton Park, this modern 300m² office space offers the ideal setting for businesses seeking a professional and inspiring work environment. At a competitive rate of R97 per square meter excluding VAT and utilities, this newly built office combines spaciousness with natural light to create an inviting, productive atmosphere. The open-plan layout makes it easy to adapt the space to your business needs, and undercover parking adds convenience for both employees and clients.

Gross Monthly Rental R29,100 Ex Vat Lease Period 12 months Available From Immediately

| Floor Size m <sup>2</sup> | 300        | Security         | Yes |
|---------------------------|------------|------------------|-----|
| Parking Bays              | -          | Air Conditioning | -   |
| Title                     | -          | Generator        | -   |
| Zoning                    | Commercial | Fibre            | -   |