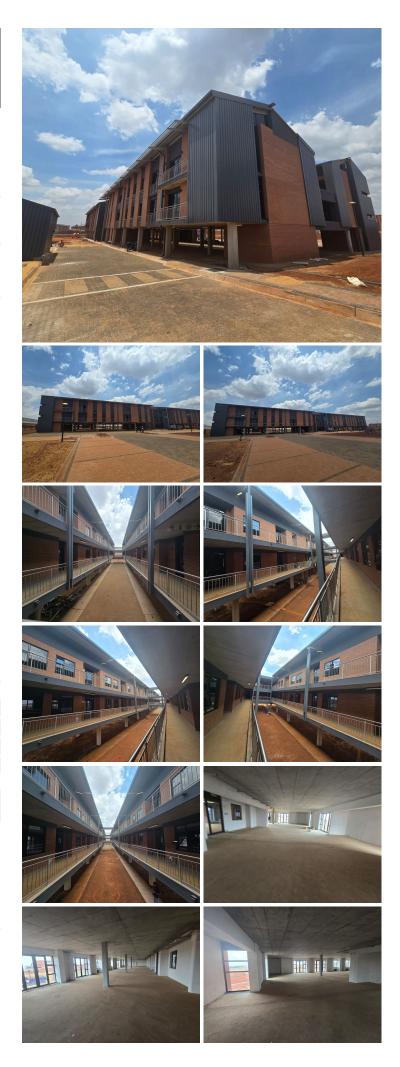

## 😭 120 m²

Situated in the prestigious Serengeti Office Park at 100 Serengeti Boulevard, Witfontein, Kempton Park, this modern 120m<sup>2</sup> office space offers the ideal setting for businesses seeking a professional and inspiring work environment. At a competitive rate of R120 per square meter excluding VAT and utilities, this newly built office combines spaciousness with natural light to create an inviting, productive atmosphere. The open-plan layout makes it easy to adapt the space to your business needs, and undercover parking adds convenience for both employees and clients.

Serengeti Office Park is strategically situated in the heart of Witfontein, just minutes from major highways and transportation hubs, making commuting easy for your team and accessible for clients. The area is known for its secure, well-maintained surroundings and offers a host of amenities, including restaurants, retail outlets, and fitness facilities, all within a short drive. Tenants here enjoy the benefits of being part of a thriving business community in one of Kempton Park's most desirable commercial hubs, providing an excellent opportunity to establish or expand your...