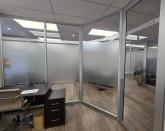

## 😭 12 m²

This 12m<sup>2</sup> fully furnished office offers a professional and secure workspace with all-inclusive amenities, perfect for individuals or small businesses looking for a hassle-free office solution in a prime location.

#### Key Features:

Available Immediately Fully Furnished & Move-In Ready Private & Secure Daily Office Cleaning Included Water & Electricity Included High-Speed Fibre Connectivity (Usage Included) Professional Reception Service (Usage Included) Access to Two Boardrooms (Usage Included) Communal Kitchen Shared Male & Female Bathrooms