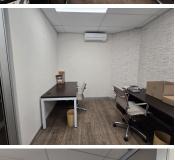

## 😭 12 m²

This 12m<sup>2</sup> fully furnished office offers a professional and secure workspace with all-inclusive amenities, perfect for individuals or small businesses looking for a hassle-free office solution in a prime location.

#### Key Features:

Available Immediately Fully Furnished & Move-In Ready Private & Secure Daily Office Cleaning Included Water & Electricity Included High-Speed Fibre Connectivity (Usage Included) Professional Reception Service (Usage Included) Access to Two Boardrooms (Usage Included) Communal Kitchen Shared Male & Female Bathrooms