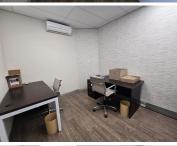

## 😭 12 m²

This 12m<sup>2</sup> fully furnished office offers a professional and secure workspace with all-inclusive amenities, perfect for individuals or small businesses looking for a hassle-free office solution in a prime location.

#### Key Features:

Available Immediately Fully Furnished & Move-In Ready Private & Secure Daily Office Cleaning Included Water & Electricity Included High-Speed Fibre Connectivity (Usage Included) Professional Reception Service (Usage Included) Access to Two Boardrooms (Usage Included) Communal Kitchen Shared Male & Female Bathrooms