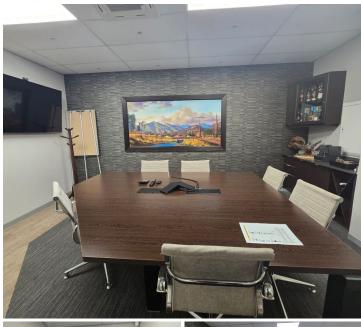

## 😭 12 m²

This 12m<sup>2</sup> fully furnished office offers a professional and secure workspace with all-inclusive amenities, perfect for individuals or small businesses looking for a hassle-free office solution in a prime location.

#### Key Features:

Available Immediately Fully Furnished & Move-In Ready Private & Secure Daily Office Cleaning Included Water & Electricity Included High-Speed Fibre Connectivity (Usage Included) Professional Reception Service (Usage Included) Access to Two Boardrooms (Usage Included) Communal Kitchen Shared Male & Female Bathrooms