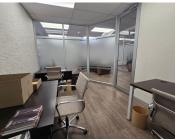

## 😭 12 m²

This 12m<sup>2</sup> fully furnished office offers a professional and secure workspace with all-inclusive amenities, perfect for individuals or small businesses looking for a hassle-free office solution in a prime location.

#### Key Features:

Available Immediately Fully Furnished & Move-In Ready Private & Secure Daily Office Cleaning Included Water & Electricity Included High-Speed Fibre Connectivity (Usage Included) Professional Reception Service (Usage Included) Access to Two Boardrooms (Usage Included) Communal Kitchen Shared Male & Female Bathrooms