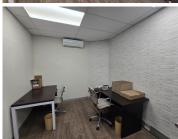

## 😭 12 m²

This 12m<sup>2</sup> fully furnished office offers a professional and secure workspace with all-inclusive amenities, perfect for individuals or small businesses looking for a hassle-free office solution in a prime location.

#### Key Features:

Available Immediately Fully Furnished & Move-In Ready Private & Secure Daily Office Cleaning Included Water & Electricity Included High-Speed Fibre Connectivity (Usage Included) Professional Reception Service (Usage Included) Access to Two Boardrooms (Usage Included) Communal Kitchen Shared Male & Female Bathrooms