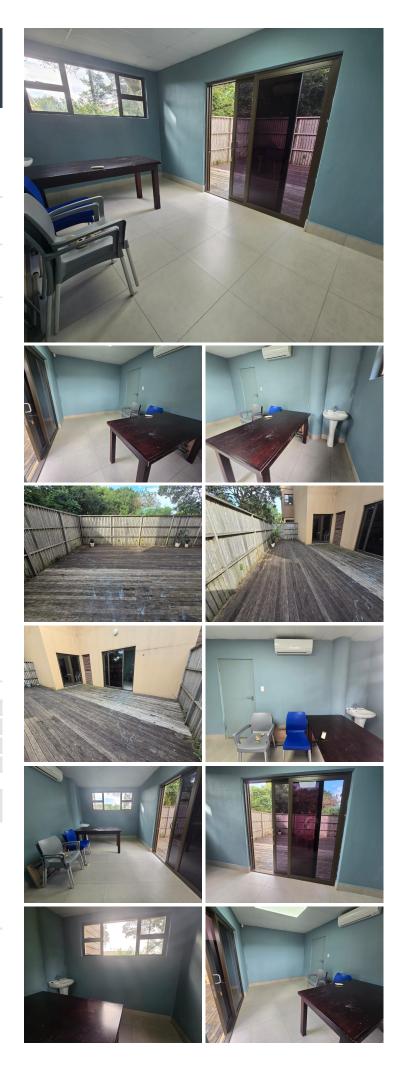

#### Available Immediately

This modern 10m<sup>2</sup> office space is available for rent in the prime commercial area of Gillits. Perfectly suited for small businesses, freelancers, or startups, this office provides a professional and secure environment.

#### Features:

Backup Generator: Ensuring minimal downtime, your business will stay powered even during load shedding.

Private and Secure: The office is located in a well-maintained, secure building with access control, offering peace of mind for you and your team.

Communal Kitchen: A shared kitchen area for your convenience, ideal for breaks or meal preparation.

Shared Male and Female Bathrooms: Clean and modern restroom facilities are available for all tenants. Area Profile – Gillits: