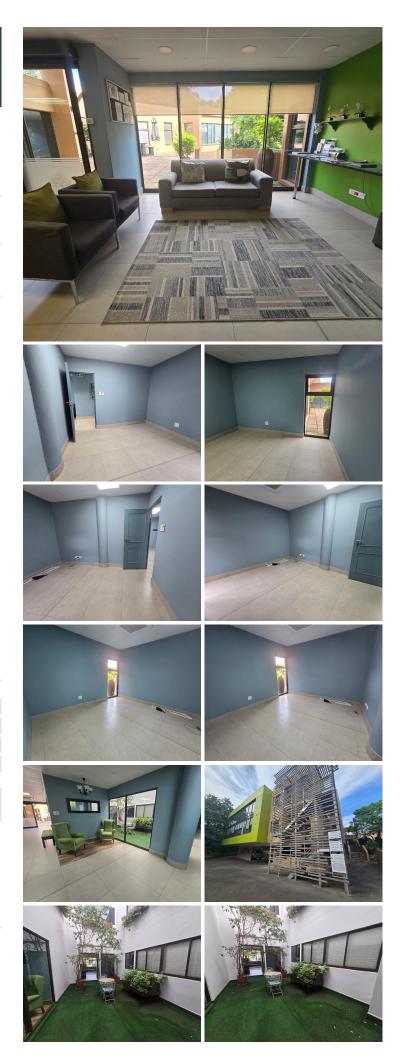

#### Available Now

This 15m<sup>2</sup> office space, located in the thriving commercial hub of Gillits, is available for immediate rental. Ideal for small businesses or independent professionals, this office provides a private, secure, and comfortable environment to work.

#### Key Features:

Private and Secure: Enjoy peace of mind in a well-maintained, secure building with controlled access for tenants.

Modern Design: The office space is bright, well-lit, and offers ample room for a desk, storage, and more.

Flexible Layout: Customize the space to suit your business needs, whether it's for meetings, workstations, or individual projects. Communal Kitchen: Take advantage of a shared kitchen space to relax and refresh during the day.

Shared Male and Female Bathrooms: Clean and modern restroom facilities are available for all tenants to use.

Area Profile – Gillits:

Gillits is a growing and desirable commercial area, known for its mix of professional spaces, retail outlets, and residential properties. Grossellienthy Rental east a 25 from the process of the perfect balance... Available From Immediately