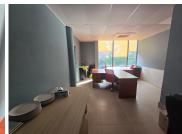

### 51 m<sup>2</sup>

This spacious 51m² office is available for immediate rental in the highly sought-after commercial area of Gillits. With ample space, modern amenities, and a secure environment, it's ideal for businesses looking for a professional and comfortable setting to

#### Key Features:

Backup Generator: Stay operational even during power outages with the building's backup generator, ensuring uninterrupted

Private and Secure: The office is situated in a secure building with controlled access, providing peace of mind and a safe environment for you and your team.

Communal Kitchen: A shared kitchen area is available for all tenants, perfect for meals or coffee breaks.

Shared Male and Female Bathrooms: Clean, well-maintained bathroom facilities are conveniently located for all tenants. Area Profile - Gillits: