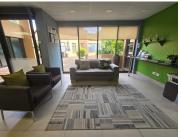

### 51 m<sup>2</sup>

This spacious 51m² office is available for immediate rental in the highly sought-after commercial area of Gillits. With ample space, modern amenities, and a secure environment, it's ideal for businesses looking for a professional and comfortable setting to

#### Key Features:

Backup Generator: Stay operational even during power outages with the building's backup generator, ensuring uninterrupted

Private and Secure: The office is situated in a secure building with controlled access, providing peace of mind and a safe environment for you and your team.

Communal Kitchen: A shared kitchen area is available for all tenants, perfect for meals or coffee breaks.

Shared Male and Female Bathrooms: Clean, well-maintained bathroom facilities are conveniently located for all tenants. Area Profile - Gillits: