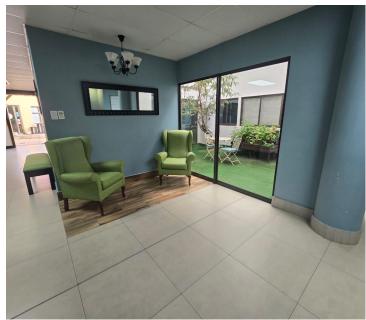

### 51 m<sup>2</sup>

This spacious 51m² office is available for immediate rental in the highly sought-after commercial area of Gillits. With ample space, modern amenities, and a secure environment, it's ideal for businesses looking for a professional and comfortable setting to

#### Key Features:

Backup Generator: Stay operational even during power outages with the building's backup generator, ensuring uninterrupted

Private and Secure: The office is situated in a secure building with controlled access, providing peace of mind and a safe environment for you and your team.

Communal Kitchen: A shared kitchen area is available for all tenants, perfect for meals or coffee breaks.

Shared Male and Female Bathrooms: Clean, well-maintained bathroom facilities are conveniently located for all tenants. Area Profile - Gillits: