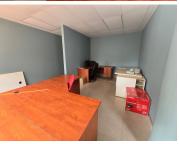

### 51 m<sup>2</sup>

This spacious 51m² office is available for immediate rental in the highly sought-after commercial area of Gillits. With ample space, modern amenities, and a secure environment, it's ideal for businesses looking for a professional and comfortable setting to

#### Key Features:

Backup Generator: Stay operational even during power outages with the building's backup generator, ensuring uninterrupted

Private and Secure: The office is situated in a secure building with controlled access, providing peace of mind and a safe environment for you and your team.

Communal Kitchen: A shared kitchen area is available for all tenants, perfect for meals or coffee breaks.

Shared Male and Female Bathrooms: Clean, well-maintained bathroom facilities are conveniently located for all tenants. Area Profile - Gillits: