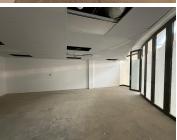

## 18,040 pm

Retail Opportunity in Cradlestone Mall – High Visibility & Prime Location

82 m<sup>2</sup>

Cradlestone Mall is an architectural masterpiece and, is perfectly located in the heart of Mogale City in Johannesburg.

The centre offers the perfect mix of 160 quality stores, restaurants, and services that all meet the needs of shoppers.

The property is located close to main arterial routes, restaurants, shops and other amenities in the area.

Gross rental Rate:

R220/m2 per month ex vat and ex utilities.

Gross Lettable Area: 82m2

Available: Immediately

Gross Monthly Rental F Lease Period 1 Available From 1

R18,040 Ex Vat 12 months Immediately

| Floor Size m <sup>2</sup> | 82         | Security         | Yes |
|---------------------------|------------|------------------|-----|
| Parking Bays              | -          | Air Conditioning | Yes |
| Title                     | -          | Generator        | -   |
| Zoning                    | Commercial | Fibre            | -   |