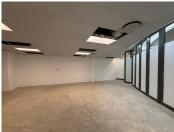

Gross rental Rate:

R220/m2 per month ex vat and ex utilities.

Gross Lettable Area: 82m2

Available: Immediately

Gross Monthly Rental F Lease Period 1 Available From 1

R18,040 Ex Vat 12 months Immediately

| Floor Size m <sup>2</sup> | 82         | Security         | Yes |
|---------------------------|------------|------------------|-----|
| Parking Bays              | -          | Air Conditioning | Yes |
| Title                     | -          | Generator        | -   |
| Zoning                    | Commercial | Fibre            | -   |