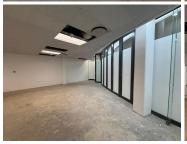

Gross rental Rate:

R220/m2 per month ex vat and ex utilities.

Gross Lettable Area: 82m2

Available: Immediately

Gross Monthly Rental F Lease Period 1 Available From 1

R18,040 Ex Vat 12 months Immediately

| Floor Size m <sup>2</sup> | 82         | Security         | Yes |
|---------------------------|------------|------------------|-----|
| Parking Bays              | -          | Air Conditioning | Yes |
| Title                     | -          | Generator        | -   |
| Zoning                    | Commercial | Fibre            | -   |