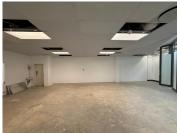

## 18,040 pm

Retail Opportunity in Cradlestone Mall – High Visibility & Prime Location

82 m<sup>2</sup>

Cradlestone Mall is an architectural masterpiece and, is perfectly located in the heart of Mogale City in Johannesburg.

The centre offers the perfect mix of 160 quality stores, restaurants, and services that all meet the needs of shoppers.

The property is located close to main arterial routes, restaurants, shops and other amenities in the area.

Gross rental Rate:

R220/m2 per month ex vat and ex utilities.

Gross Lettable Area: 82m2

Available: Immediately

Gross Monthly Rental F Lease Period 1 Available From 1

R18,040 Ex Vat 12 months Immediately

| Floor Size m <sup>2</sup> | 82         | Security         | Yes |
|---------------------------|------------|------------------|-----|
| Parking Bays              | -          | Air Conditioning | Yes |
| Title                     | -          | Generator        | -   |
| Zoning                    | Commercial | Fibre            | -   |