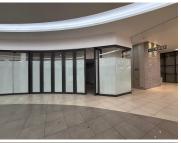

Gross rental Rate:

R220/m2 per month ex vat and ex utilities.

Gross Lettable Area: 82m2

Available: Immediately

Gross Monthly Rental F Lease Period 1 Available From 1

R18,040 Ex Vat 12 months Immediately

| Floor Size m <sup>2</sup> | 82         | Security         | Yes |
|---------------------------|------------|------------------|-----|
| Parking Bays              | -          | Air Conditioning | Yes |
| Title                     | -          | Generator        | -   |
| Zoning                    | Commercial | Fibre            | -   |