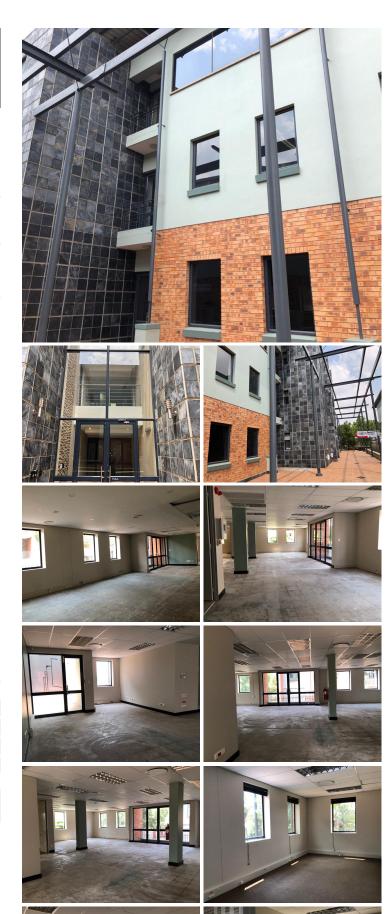

## 437 m<sup>2</sup>

This is an upmarket office park that is situated in the thriving business district of Midrand. The building is ideally situated just off New road, and in close proximity to the N1 highway and Pretoria main road, allowing for quick and easy accessibility and navigation to the space.

There is a ground floor unit available, which has been white-boxed. The tenant would be able to fit out the premises to their specifications. The space includes air-conditioning and has plenty windows, which allow fantastic natural light to flow throughout.