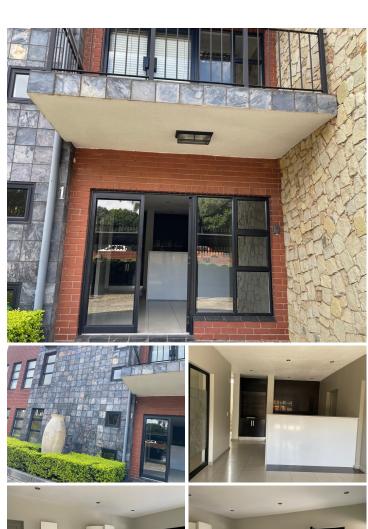

## 38,000 pm

Double Storey Office Space to Let at Carlswald Decor Offices, Midrand

278 m<sup>2</sup>

This 278 sqm office space is available to let at R38,000 per month excluding VAT and utilities, situated in Unit 1 at Carlswald Decor Offices on 6th Road, Carlswald, Midrand. The double-storey layout provides a flexible working environment, with a mix of tiled and carpeted flooring to suit various office needs. The unit is equipped with air conditioning and enjoys an abundance of natural light, ensuring a comfortable workspace throughout the day. Standard lighting fixtures, modern bathroom and kitchen facilities, and ample parking make this office both convenient and functional for any business.

Gross Monthly Rental R38,000 Ex Vat Lease Period 36 months Available From Immediately

| Floor Size m <sup>2</sup> | 278        | Security         | Yes |
|---------------------------|------------|------------------|-----|
| Parking Bays              | -          | Air Conditioning | Yes |
| Title                     | -          | Generator        | -   |
| Zoning                    | Commercial | Fibre            | -   |