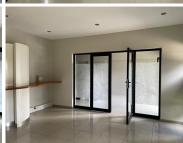

## 38,000 pm

Double Storey Office Space to Let at Carlswald Decor Offices, Midrand

278 m<sup>2</sup>

This 278 sqm office space is available to let at R38,000 per month excluding VAT and utilities, situated in Unit 1 at Carlswald Decor Offices on 6th Road, Carlswald, Midrand. The double-storey layout provides a flexible working environment, with a mix of tiled and carpeted flooring to suit various office needs. The unit is equipped with air conditioning and enjoys an abundance of natural light, ensuring a comfortable workspace throughout the day. Standard lighting fixtures, modern bathroom and kitchen facilities, and ample parking make this office both convenient and functional for any business.

Gross Monthly Rental R38,000 Ex Vat Lease Period 36 months Available From Immediately

| Floor Size m <sup>2</sup> | 278        | Security         | Yes |
|---------------------------|------------|------------------|-----|
| Parking Bays              | -          | Air Conditioning | Yes |
| Title                     | -          | Generator        | -   |
| Zoning                    | Commercial | Fibre            | -   |