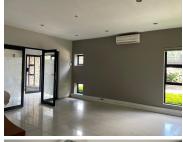

## 38,000 pm

Double Storey Office Space to Let at Carlswald Decor Offices, Midrand

278 m<sup>2</sup>

This 278 sqm office space is available to let at R38,000 per month excluding VAT and utilities, situated in Unit 1 at Carlswald Decor Offices on 6th Road, Carlswald, Midrand. The double-storey layout provides a flexible working environment, with a mix of tiled and carpeted flooring to suit various office needs. The unit is equipped with air conditioning and enjoys an abundance of natural light, ensuring a comfortable workspace throughout the day. Standard lighting fixtures, modern bathroom and kitchen facilities, and ample parking make this office both convenient and functional for any business.