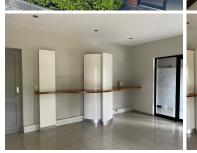

## 38,000 pm

Double Storey Office Space to Let at Carlswald Decor Offices, Midrand

278 m<sup>2</sup>

This 278 sqm office space is available to let at R38,000 per month excluding VAT and utilities, situated in Unit 1 at Carlswald Decor Offices on 6th Road, Carlswald, Midrand. The double-storey layout provides a flexible working environment, with a mix of tiled and carpeted flooring to suit various office needs. The unit is equipped with air conditioning and enjoys an abundance of natural light, ensuring a comfortable workspace throughout the day. Standard lighting fixtures, modern bathroom and kitchen facilities, and ample parking make this office both convenient and functional for any business.

Gross Monthly Rental R38,000 Ex Vat Lease Period 36 months Available From Immediately

| Floor Size m <sup>2</sup> | 278        | Security         | Yes |
|---------------------------|------------|------------------|-----|
| Parking Bays              | -          | Air Conditioning | Yes |
| Title                     | -          | Generator        | -   |
| Zoning                    | Commercial | Fibre            | -   |