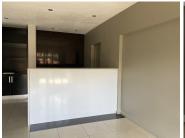

## 38,000 pm

Double Storey Office Space to Let at Carlswald Decor Offices, Midrand

278 m<sup>2</sup>

This 278 sqm office space is available to let at R38,000 per month excluding VAT and utilities, situated in Unit 1 at Carlswald Decor Offices on 6th Road, Carlswald, Midrand. The double-storey layout provides a flexible working environment, with a mix of tiled and carpeted flooring to suit various office needs. The unit is equipped with air conditioning and enjoys an abundance of natural light, ensuring a comfortable workspace throughout the day. Standard lighting fixtures, modern bathroom and kitchen facilities, and ample parking make this office both convenient and functional for any business.

Gross Monthly Rental R38,000 Ex Vat Lease Period 36 months Available From Immediately

| Floor Size m <sup>2</sup> | 278        | Security         | Yes |
|---------------------------|------------|------------------|-----|
| Parking Bays              | -          | Air Conditioning | Yes |
| Title                     | -          | Generator        | -   |
| Zoning                    | Commercial | Fibre            | -   |