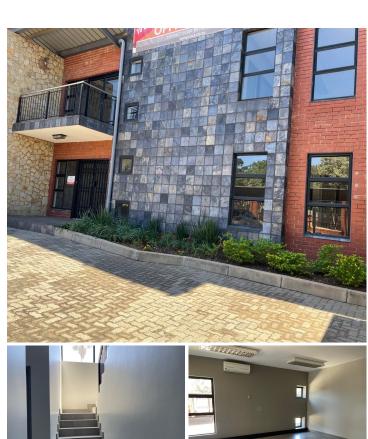

## 38,000 pm

Stunning Double Storey Office Space to Let at Carlswald Decor Offices, Midrand

278 m<sup>2</sup>

This 278 sqm office space is available to let at R38,000 per month excluding VAT and utilities, situated in Unit 4 at Carlswald Decor Offices on 6th Road, Carlswald, Midrand. The double-storey layout provides a flexible working environment. The unit is equipped with tiled flooring, air conditioning and an abundance of natural light, ensuring a comfortable workspace throughout the day. Standard lighting fixtures, modern bathroom and kitchen facilities, and ample parking make this office both convenient and functional for any business.

**Gross Monthly Rental** R38,000 Ex Vat **Lease Period** 36 months Available From **Immediately** 

| Floor Size m <sup>2</sup> | 278        | Security         | Yes |
|---------------------------|------------|------------------|-----|
| Parking Bays              | -          | Air Conditioning | Yes |
| Title                     | -          | Generator        | -   |
| Zoning                    | Commercial | Fibre            | -   |