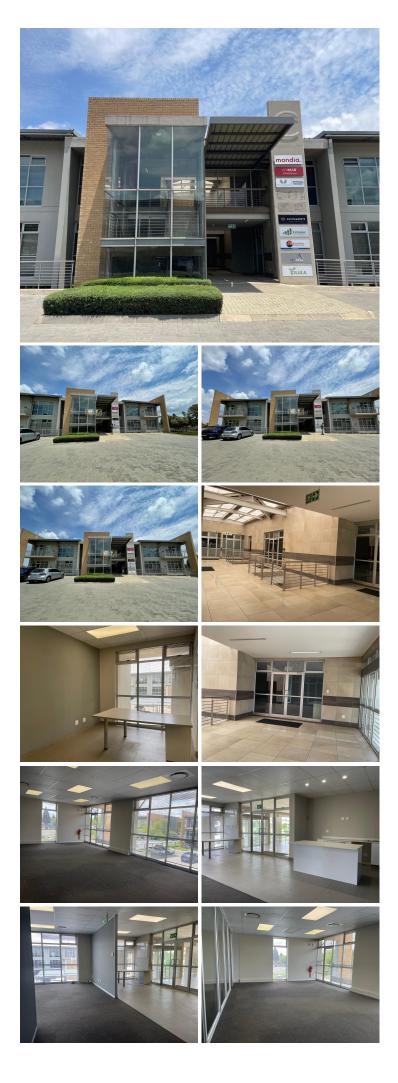

### 🔏 151 m²

Situated in the prestigious Carlswald Office Park, this stunning 151 sqm first-floor office unit offers a professional and well-designed workspace for businesses seeking a prime location in Midrand. The office boasts a spacious, carpeted interior with ample natural lighting, creating a bright and productive environment. Standard office lighting and air conditioning ensure year-round comfort, while a dedicated kitchen area provides added convenience. The unit also benefits from ample parking, making it easily accessible for both employees and visitors.

Located in the heart of Carlswald, this business park enjoys seamless connectivity to major transport routes, including the N1 highway and key arterial roads. The area is well-known for its thriving commercial presence, with a range of amenities such as shopping centres, restaurants, banks, and gyms just moments away. This strategic location offers businesses the advantage of a professional setting with the convenience of nearby services, making it an ideal choice for companies looking to establish or expand their presence in Midrand's dynamic business hub.