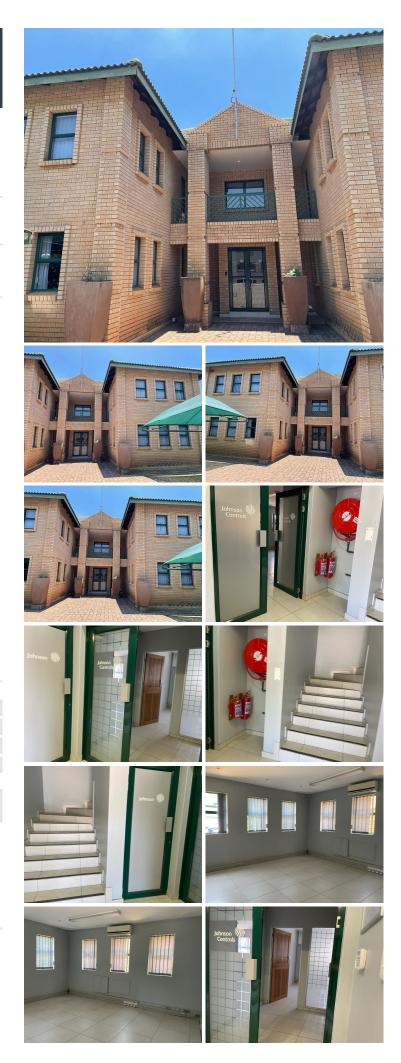

## **600** m<sup>2</sup>

This stunning unit measuring 600qm at Thandanani Office Park is to let. The offices in Erand Gardens are near to all main arterial routes and shopping centres. This modern reception area is fully tiled and has excellent lighting. There is a lovely boardroom or training area and the offices are open plan. The kitchen is very neat. There is also ample parking at Thandanani Office Park.

This is a very well-located office park situated in the sought-after Midrand business node. The complex is located in close proximity to the N1 highway and Pretoria main road, which allows for quick and convenient accessibility to the park.