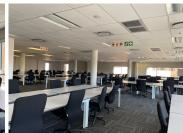

## 5800 m<sup>2</sup>

This, 5800 sqm secure office building at 5 Bond Street, Midrand, offers an ideal work environment. The spacious, open-plan layout features carpeted floors, air conditioning, ample natural light, and standard office lighting. With an elevator for easy access and ample parking, convenience is paramount. Rental excludes VAT.