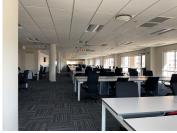

## 5800 m<sup>2</sup>

This, 5800 sqm secure office building at 5 Bond Street, Midrand, offers an ideal work environment. The spacious, open-plan layout features carpeted floors, air conditioning, ample natural light, and standard office lighting. With an elevator for easy access and ample parking, convenience is paramount. Rental excludes VAT.