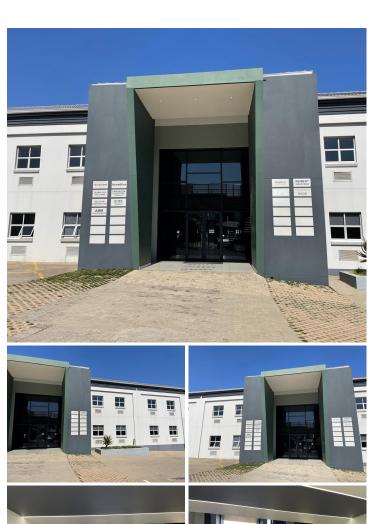

## 17,493 pm

Riverview Office Park | Premium Office Space to Let in Halfway Gardens, Midrand

147 m<sup>2</sup>

Premium office space measuring 147sqm is available for immediate occupancy. The unit is spacious with lovely carpeted flooring and great natural light flowing throughout. There is ample parking available for tenants and visitors. Situated in a prime location hosting high traffic in Halfway Gardens, Midrand. Offering easy accessibility to all main roads, highways, amenities and various public transportation systems.