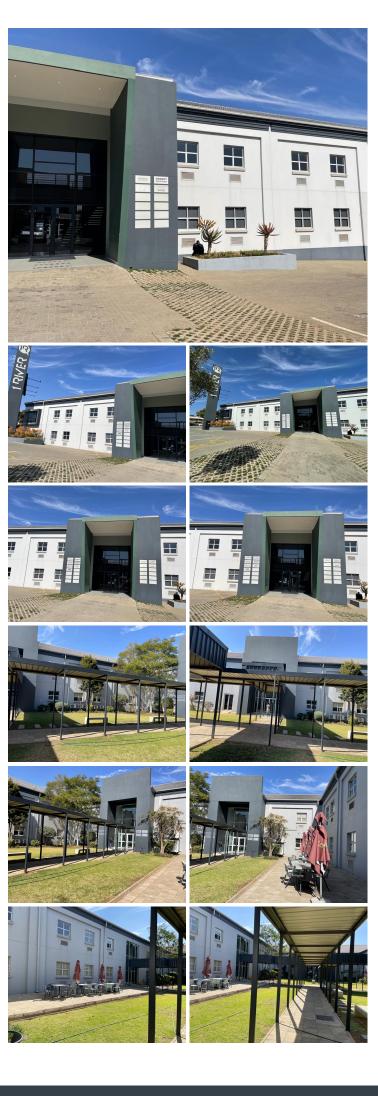

## 113 m<sup>2</sup>

This prime ground floor office space measuring 113sqm is available for lease in Riverview Office Park, Janadel Avenue, Halfway Gardens, Midrand. This spacious office features full carpeting, standard office lighting, air conditioning, and abundant natural light. Ample parking is available. Rental excludes VAT and utilities.

Situated in Midrand, Riverview Office Park offers easy access to major highways and public transportation. The area is rich in amenities like shopping centres, restaurants, and fitness facilities, providing a balanced work-life environment. Join a vibrant business community and enjoy numerous networking opportunities.