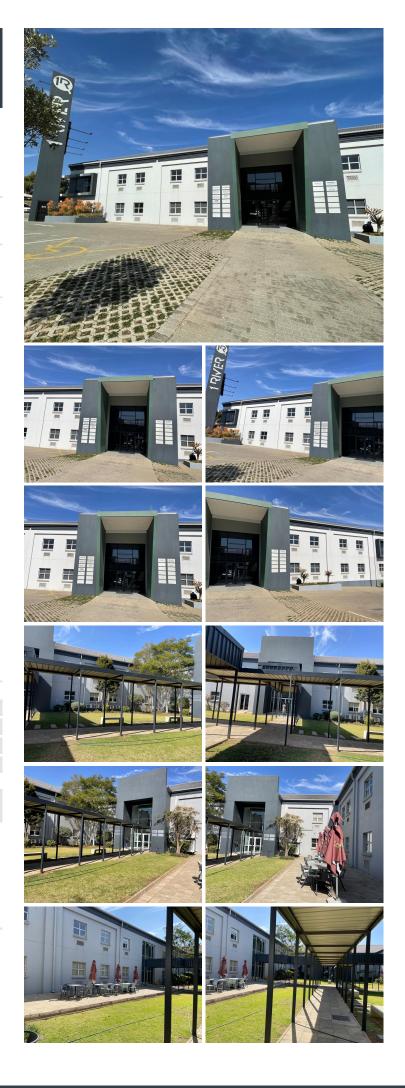

## 120 m<sup>2</sup>

A prime ground floor office space measuring 120sqm is available for lease in Riverview Office Park, Janadel Avenue, Halfway Gardens, Midrand. This spacious office features fully carpeted flooring, standard office lighting, air conditioning, and abundant natural light. Ample parking is available. Rental excludes VAT and utilities.

Situated in Midrand, Riverview Office Park offers easy access to major highways and public transportation. The area is rich in amenities like shopping centres, restaurants, and fitness facilities, providing a balanced work-life environment. Join a vibrant business community and enjoy numerous networking opportunities.