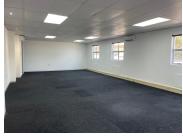

## 13,447 pm

Riverview Office Park | Prime Office Space to Let in Halfway Gardens, Midrand

113 m<sup>2</sup>

A prime office space measuring 113sqm is available for lease in Riverview Office Park, Janadel Avenue, Halfway Gardens, Midrand. This spacious office features fully carpeted flooring, standard office lighting, air conditioning, and abundant natural light. Ample parking is available. Rental excludes VAT and utilities.