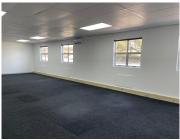

## 13,447 pm

Riverview Office Park | Prime Office Space to Let in Halfway Gardens, Midrand

113 m<sup>2</sup>

A prime office space measuring 113sqm is available for lease in Riverview Office Park, Janadel Avenue, Halfway Gardens, Midrand. This spacious office features fully carpeted flooring, standard office lighting, air conditioning, and abundant natural light. Ample parking is available. Rental excludes VAT and utilities.