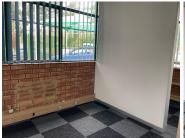

## 备 42 m²

This 42 sqm ground-floor office in Halfway Gardens Office Park offers an ideal workspace for businesses seeking convenience, accessibility, and comfort.

The office features a spacious, carpeted layout, creating a warm and inviting atmosphere. Large windows allow for an abundance of natural light, enhancing productivity and providing a bright working environment. Standard office lighting is installed, ensuring a well-lit space at all times. The office park offers ample parking, making it convenient for both employees and visitors.