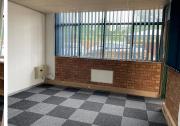

## 备 42 m²

This 42 sqm ground-floor office in Halfway Gardens Office Park offers an ideal workspace for businesses seeking convenience, accessibility, and comfort.

The office features a spacious, carpeted layout, creating a warm and inviting atmosphere. Large windows allow for an abundance of natural light, enhancing productivity and providing a bright working environment. Standard office lighting is installed, ensuring a well-lit space at all times. The office park offers ample parking, making it convenient for both employees and visitors.