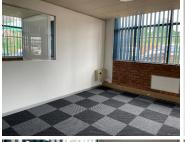

## 备 42 m²

This 42 sqm ground-floor office in Halfway Gardens Office Park offers an ideal workspace for businesses seeking convenience, accessibility, and comfort.

The office features a spacious, carpeted layout, creating a warm and inviting atmosphere. Large windows allow for an abundance of natural light, enhancing productivity and providing a bright working environment. Standard office lighting is installed, ensuring a well-lit space at all times. The office park offers ample parking, making it convenient for both employees and visitors.