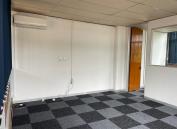

## 备 42 m²

This 42 sqm ground-floor office in Halfway Gardens Office Park offers an ideal workspace for businesses seeking convenience, accessibility, and comfort.

The office features a spacious, carpeted layout, creating a warm and inviting atmosphere. Large windows allow for an abundance of natural light, enhancing productivity and providing a bright working environment. Standard office lighting is installed, ensuring a well-lit space at all times. The office park offers ample parking, making it convenient for both employees and visitors.

This office space is available for R6,000 per month,...

**Gross Monthly Rental** R6,000 Ex Vat **Lease Period** 36 months Available From **Immediately** 

| Floor Size m <sup>2</sup> | 42         | Security         | Yes |
|---------------------------|------------|------------------|-----|
| Parking Bays              | -          | Air Conditioning | Yes |
| Title                     | -          | Generator        | -   |
| Zoning                    | Commercial | Fibre            | -   |