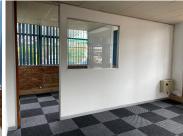

## 备 42 m²

This 42 sqm ground-floor office in Halfway Gardens Office Park offers an ideal workspace for businesses seeking convenience, accessibility, and comfort.

The office features a spacious, carpeted layout, creating a warm and inviting atmosphere. Large windows allow for an abundance of natural light, enhancing productivity and providing a bright working environment. Standard office lighting is installed, ensuring a well-lit space at all times. The office park offers ample parking, making it convenient for both employees and visitors.