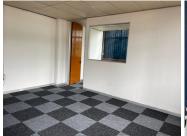

## 备 42 m²

This 42 sqm ground-floor office in Halfway Gardens Office Park offers an ideal workspace for businesses seeking convenience, accessibility, and comfort.

The office features a spacious, carpeted layout, creating a warm and inviting atmosphere. Large windows allow for an abundance of natural light, enhancing productivity and providing a bright working environment. Standard office lighting is installed, ensuring a well-lit space at all times. The office park offers ample parking, making it convenient for both employees and visitors.

This office space is available for R6,000 per month,...

**Gross Monthly Rental** R6,000 Ex Vat **Lease Period** 36 months Available From **Immediately** 

| Floor Size m <sup>2</sup> | 42         | Security         | Yes |
|---------------------------|------------|------------------|-----|
| Parking Bays              | -          | Air Conditioning | Yes |
| Title                     | -          | Generator        | -   |
| Zoning                    | Commercial | Fibre            | -   |