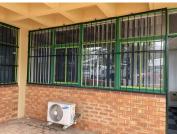

## 备 42 m²

This 42 sqm ground-floor office in Halfway Gardens Office Park offers an ideal workspace for businesses seeking convenience, accessibility, and comfort.

The office features a spacious, carpeted layout, creating a warm and inviting atmosphere. Large windows allow for an abundance of natural light, enhancing productivity and providing a bright working environment. Standard office lighting is installed, ensuring a well-lit space at all times. The office park offers ample parking, making it convenient for both employees and visitors.

This office space is available for R6,000 per month,...

**Gross Monthly Rental** R6,000 Ex Vat **Lease Period** 36 months Available From **Immediately** 

| Floor Size m <sup>2</sup> | 42         | Security         | Yes |
|---------------------------|------------|------------------|-----|
| Parking Bays              | -          | Air Conditioning | Yes |
| Title                     | -          | Generator        | -   |
| Zoning                    | Commercial | Fibre            | -   |