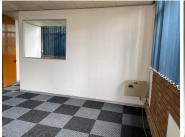

## 备 42 m²

This 42 sqm ground-floor office in Halfway Gardens Office Park offers an ideal workspace for businesses seeking convenience, accessibility, and comfort.

The office features a spacious, carpeted layout, creating a warm and inviting atmosphere. Large windows allow for an abundance of natural light, enhancing productivity and providing a bright working environment. Standard office lighting is installed, ensuring a well-lit space at all times. The office park offers ample parking, making it convenient for both employees and visitors.