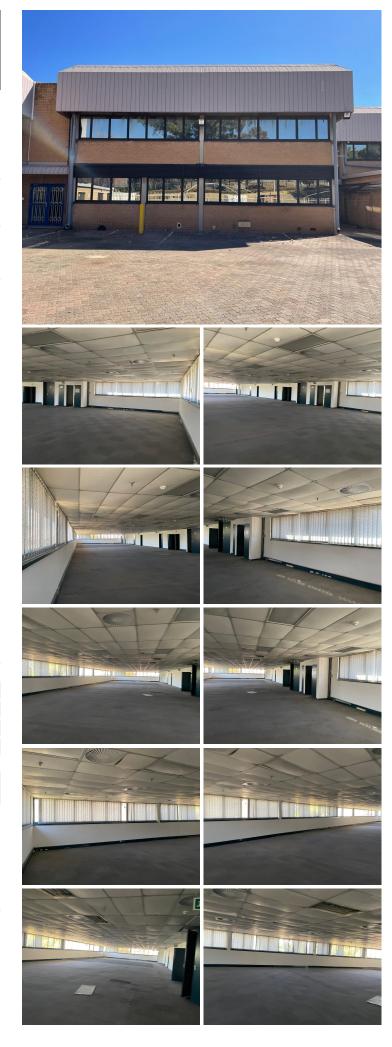

## 385,219 pm

162 Tonetti Street | Prime Office Space to Let in Midrand

5136 m<sup>2</sup>

162 Tonetti Street, has a prime office space to let in the established business park of Halfway House, Midrand. This spacious unit offers air conditioning, standard and natural lighting, well-maintained flooring, and ample parking.

Located in the vibrant Halfway House area, tenants benefit from a thriving business community, excellent amenities, and easy access to major highways and public transport. Elevate your business in this prime location.

Gross Monthly Rental R385,219 Ex Vat Lease Period 36 months
Available From Immediately

| Floor Size m <sup>2</sup> | 5136       | Security         | Yes |
|---------------------------|------------|------------------|-----|
| Parking Bays              | -          | Air Conditioning | Yes |
| Title                     | -          | Generator        | -   |
| Zoning                    | Commercial | Fibre            | -   |