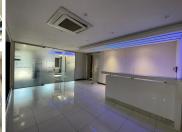

## 1488 m<sup>2</sup>

A triple-storey, free-standing, high-tech office block is available to let immediately. Adjacent to the BMW head office in a secure enclave, this property boasts high-end finishes, lift access, a backup generator, and ample parking. With, 1488sqm available for lease at R110 per sqm (excluding VAT and utilities), this office space combines luxury and functionality to elevate your business operations.