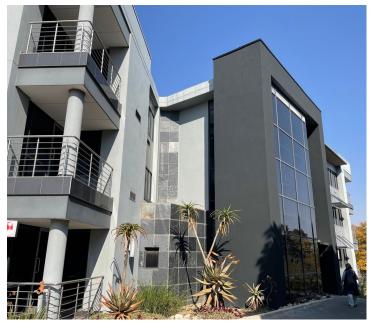

## 1488 m<sup>2</sup>

A triple-storey, free-standing, high-tech office block is available to let immediately. Adjacent to the BMW head office in a secure enclave, this property boasts high-end finishes, lift access, a backup generator, and ample parking. With, 1488sqm available for lease at R110 per sqm (excluding VAT and utilities), this office space combines luxury and functionality to elevate your business operations.

Situated in Randjiespark, Midrand, the office block offers excellent connectivity to major highways and public transport. The area is home to reputable businesses and provides a range of amenities, including restaurants, cafés, and shopping centres. Midrand's strategic location between Johannesburg and Pretoria makes it ideal for businesses seeking to serve clients across Gauteng.