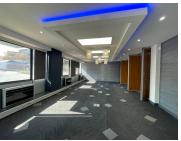

## 1488 m<sup>2</sup>

A triple-storey, free-standing, high-tech office block is available to let immediately. Adjacent to the BMW head office in a secure enclave, this property boasts high-end finishes, lift access, a backup generator, and ample parking. With, 1488sqm available for lease at R110 per sqm (excluding VAT and utilities), this office space combines luxury and functionality to elevate your business operations.