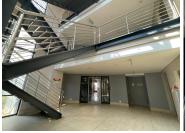

## 1488 m<sup>2</sup>

A triple-storey, free-standing, high-tech office block is available to let immediately. Adjacent to the BMW head office in a secure enclave, this property boasts high-end finishes, lift access, a backup generator, and ample parking. With, 1488sqm available for lease at R110 per sqm (excluding VAT and utilities), this office space combines luxury and functionality to elevate your business operations.