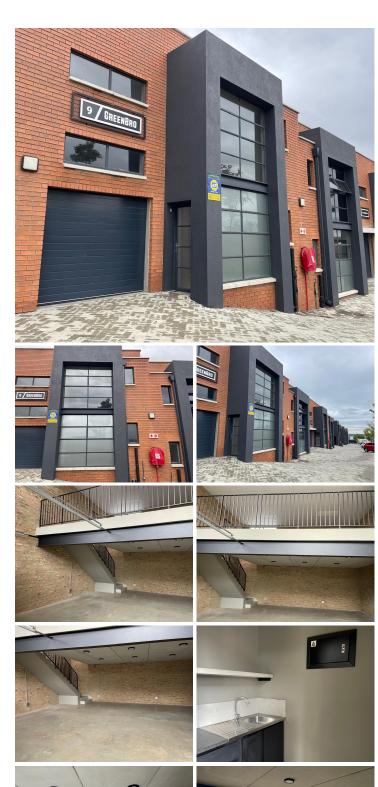

## 116 m<sup>2</sup>

A well-maintained commercial unit measuring 116 sqm, ideally suited for offices or showroom use, is available to let immediately. Priced at R18,500 per month (excluding VAT and utilities), this space offers excellent value in a sought-after location. The property features a functional roller shutter door for easy access and deliveries, as well as a convenient mezzanine level that adds versatility to the layout. The unit benefits from spacious interiors, standard and natural lighting throughout, and ample on-site parking for staff and visitors.

Located at 88 Richards Drive in Halfway House, Midrand, this property enjoys a strategic position between Johannesburg and Pretoria, making it highly accessible from major highways including the N1 and R101. The area is a popular hub for business and light industrial activity, offering excellent infrastructure and proximity to a wide range of amenities including shopping centres, restaurants, and public transport options. Tenants will benefit from a vibrant commercial environment that supports growth and connectivity.

Gross Monthly Rental R18,500 Ex Vat Lease Period 36 months
Available From Immediately

| Floor Size m <sup>2</sup> | 116        | Security         | Yes |
|---------------------------|------------|------------------|-----|
| Parking Bays              | -          | Air Conditioning | Yes |
| Title                     | -          | Generator        | -   |
| Zoning                    | Commercial | Fibre            | -   |