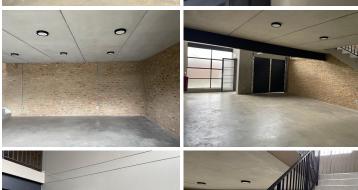

## 116 m<sup>2</sup>

A well-maintained commercial unit measuring 116 sqm, ideally suited for offices or showroom use, is available to let immediately. Priced at R18,500 per month (excluding VAT and utilities), this space offers excellent value in a sought-after location. The property features a functional roller shutter door for easy access and deliveries, as well as a convenient mezzanine level that adds versatility to the layout. The unit benefits from spacious interiors, standard and natural lighting throughout, and ample on-site parking for staff and visitors.

Gross Monthly Rental R18,500 Ex Vat Lease Period 36 months
Available From Immediately

| Floor Size m <sup>2</sup> | 116        | Security         | Yes |
|---------------------------|------------|------------------|-----|
| Parking Bays              | -          | Air Conditioning | Yes |
| Title                     | -          | Generator        | -   |
| Zoning                    | Commercial | Fibre            | -   |